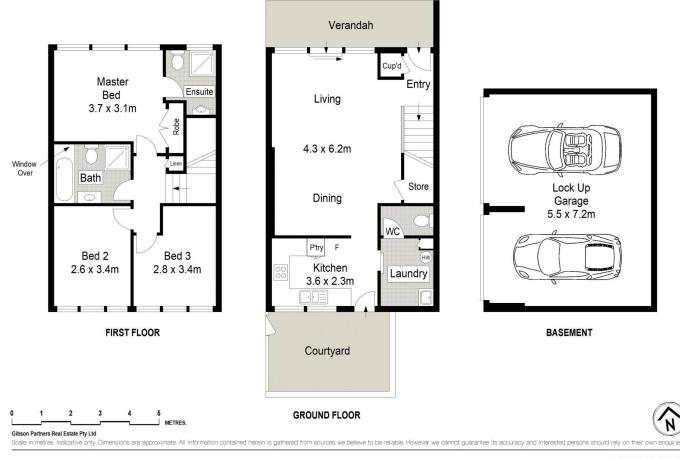

\*\*Enter via Warburton Street or Kingsway\*\*

- Combined living & dining room opens to the outdoors
- Three bedrooms, main with built-in wardrobe & ensuite
- Stylish modern kitchen features s/steel appliances
- Neat bathroom & internal laundry with additional WC
- Front & rear courtyards & secure double lock-up garage

Size: 179sqm + 40sqm (approx) Denise Howell 0418 117 876 3 🛤 2 🚔 2 🚘

Price : \$ 715,000

**View** : https://www.gibsonpartners.com/sale/nsw/sutherl and/gymea/residential/townhouse/5855035

Denise Howell 02 9523 1333