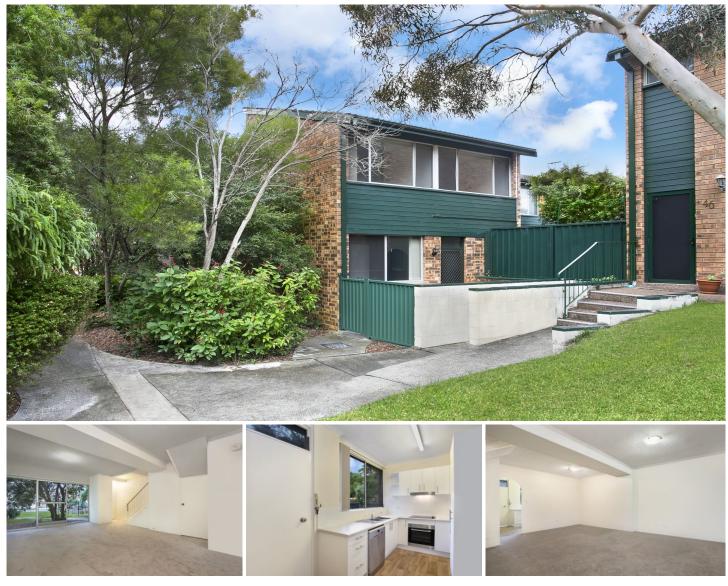

45/1-9 Warburton Street Gymea NSW

Located in the heart of Gymea, this North facing three bedroom Townhouse offers a low-maintenance carefree retreat for downsizers or families set in a ultra-convenient location with an easy level stroll to Gymea Village, Hazelhurst Gardens and transport.

\*\*Enter via Warburton Street or Kingsway\*\*

- Combined living & dining room opens to the outdoors
- Three bedrooms, main with built-in wardrobe & ensuite
- Stylish modern kitchen features s/steel appliances
- Neat bathroom & internal laundry with additional WC
- Front & rear courtyards & secure double lock-up garage

Size: 179sqm + 40sqm (approx) Denise Howell 0418 117 876 3 🛤 2 🚔 2 🚘

Price : \$ 715,000

**View** : https://www.gibsonpartners.com/sale/nsw/sutherl and/gymea/residential/townhouse/5855035

Denise Howell 02 9523 1333