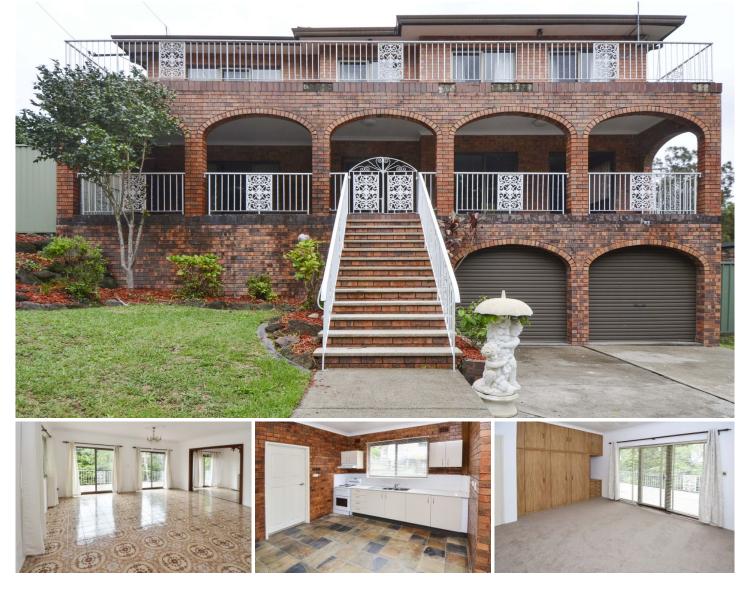

## 44 Leonay Street Sutherland NSW

Peacefully located in a quiet cul-de-sac, this 4 bedroom home offers plenty of space for dual family living or separate teenage retreat. Within close proximity to schools, shops and public transport this home is a must to inspect.

- 4 bedrooms over two levels, BIR's, master with ensuite
- Two spacious living areas & separate dining room
- Two kitchens & three bathrooms spread over two levels
- Outdoor entertaining balconies, front & rear sunny yards
- Double lock-up garaging & additional off-street parking