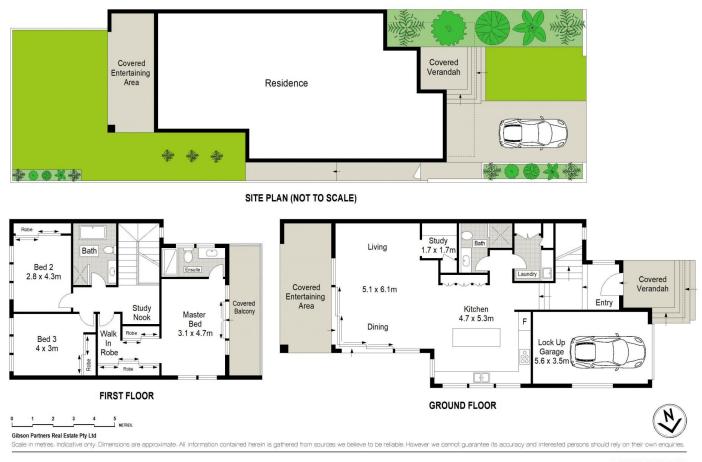

## 3 🎮 3 🚔 2 🛱

Land Size : 290.4 sqm

: https://www.gibsonpartners.com/sale/nsw/s utherland/caringbah-south/residential/semidetached/5855041

View

Ivan Lampret 02 9523 1333

Karla Madgwick 02 9523 1333

30A Loraine Avenue, Caringbah South