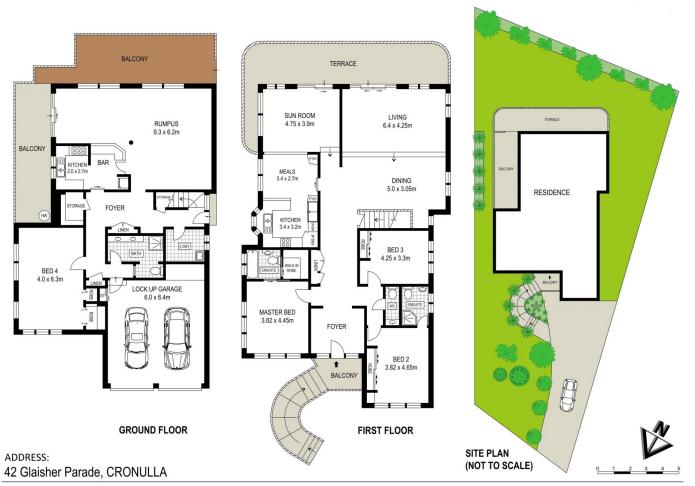

- Formal & informal living & dining, rumpus room with bar & kitchen

- 4 bedrooms, BIR's, master with ensuite and 4th bedroom

## 4 🎮 3 🚔 2 🛱

Land Size : 756.8 sqm

: https://www.gibsonpartners.com/sale/nsw/s utherland/cronulla/residential/house/585504 2

View

Justin Buck 02 9523 1333

DISCLAIMER: THIS IS FOR ILLUSTRATIVE PURPOSES ONLY, ALL DIMENSIONS ARE APPROXIMATE AND IT DOES NOT CONSTITUTE PART OF ANY LEGAL DOCUMENTS.