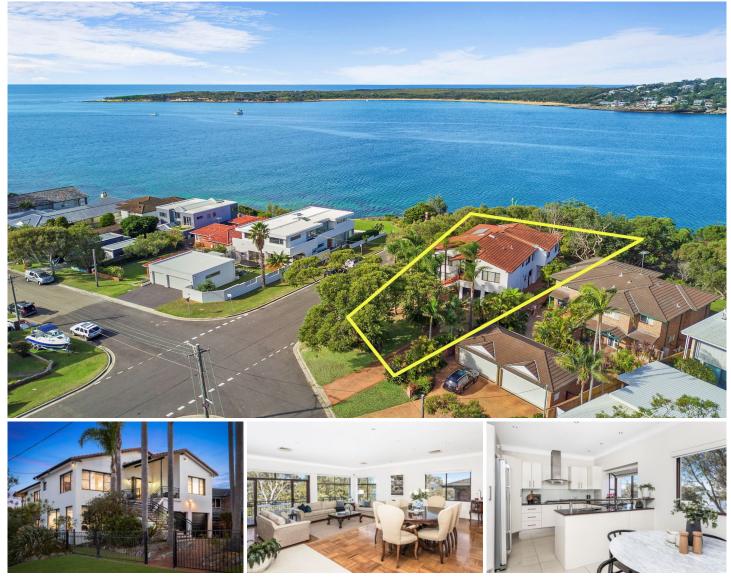

## 42 Glaisher Parade Cronulla NSW

Showcasing a rare opportunity to secure your own piece of paradise in one of Cronulla's finest waterfront locations, this substantial family home embraced by uninterrupted water views and National Park vistas offers a versatile layout with immense space for entertaining family and friends.

With Bass & Flinders Point & Salmon Haul Bay just footsteps away, leave the car at home and enjoy a leisurely stroll along the Cronulla Peninsula taking in the beautiful parks, golden beaches and buzzing cafes and restaurants on offer.

- Formal & informal living & dining, rumpus room with bar & kitchen

- 4 bedrooms, BIR's, master with ensuite and 4th bedroom