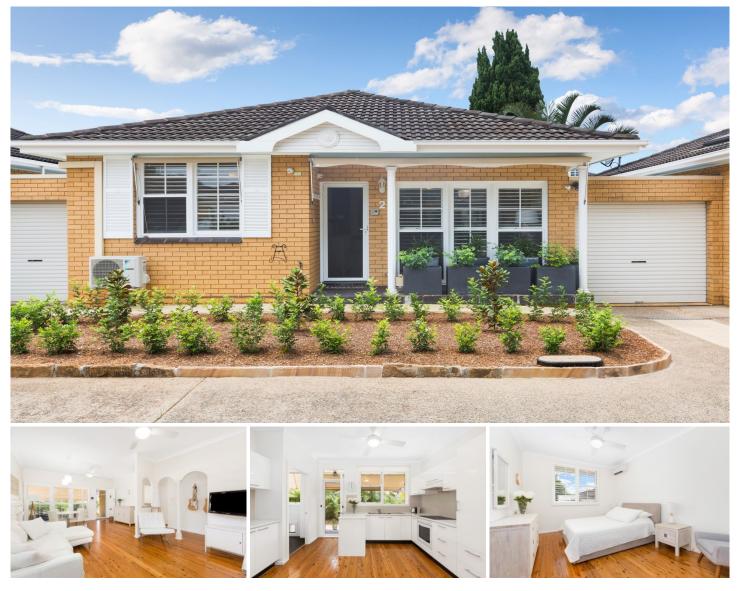

## 2/23-25 Fontainebleau Street Sans Souci NSW

Showcasing a bright open-plan design embraced by picture-perfect white interiors, this immaculately presented Villa offers elegant contemporary finishes complimented by polished timber flooring, offering the perfect balance of indoor/outdoor living amidst a private tranquil oasis.

Situated in a sought-after location within a well-maintained pet friendly complex, this rare treasure is perfect for those looking to down size without compromising on space. Take a leisurely stroll to cafes, parks and white sandy beaches or jump on the bus directly out the front.

- An elegant open-plan design combines both living & dining rooms

- Two bedrooms with ceiling fans & BIRs, master with split system A/C

2 🎮 1 🚔 2 🛱

Price : \$ 885,000

**View** : https://www.gibsonpartners.com/sale/nsw/st-geor ge/sans-souci/residential/villa/5855043