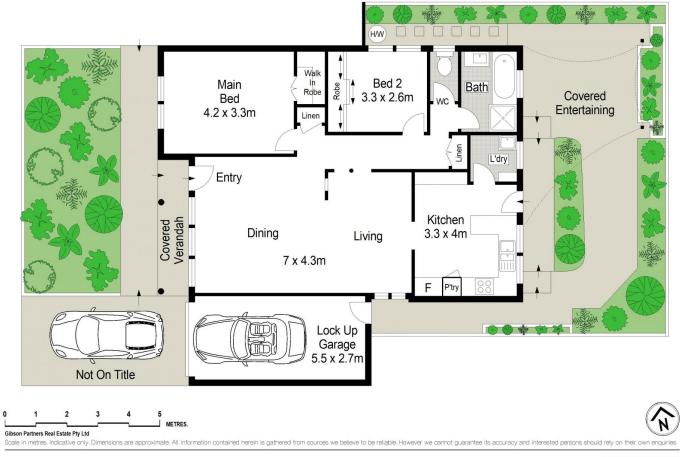

- An elegant open-plan design combines both living & dining rooms

- Two bedrooms with ceiling fans & BIRs, master with split system A/C

2 🎮 1 🚔 2 🛱

Price : \$ 885,000

**View** : https://www.gibsonpartners.com/sale/nsw/st-geor ge/sans-souci/residential/villa/5855043