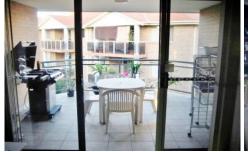

## 16/369 Kingsway Caringbah NSW

Conveniently located within walking distance to Caringbah shops, cafes and transport this two bedroom apartment is a must to inspect.

- Two spacious bedrooms with mirrored built-in robes
- Main bedroom with ensuite and separate balcony
- Modern kitchen, granite bench tops and dishwasher
- Spacious modern bathroom & internal laundry
- Large combined lounge/dining area flows outdoors
- Covered balcony with handy gas connection for BBQ
- Tandem lock-up garaging & security building