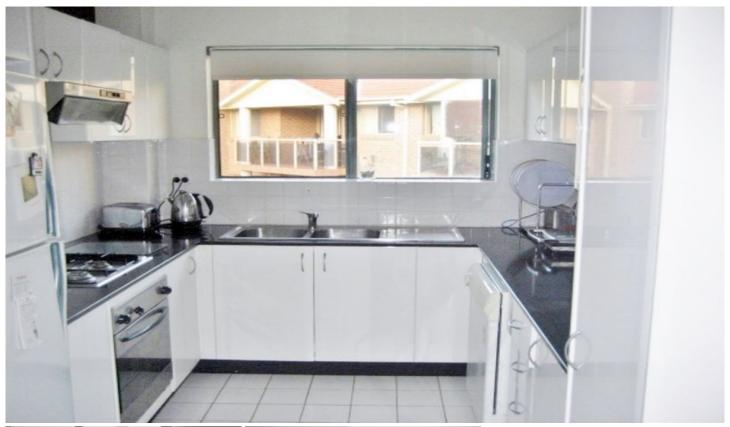

## 16/369 Kingsway Caringbah NSW

Conveniently located within walking distance to Caringbah shops, cafes and transport this two bedroom apartment is a must to inspect.

- Two spacious bedrooms with mirrored built-in robes
- Main bedroom with ensuite and separate balcony
- Modern kitchen, granite bench tops and dishwasher
- Spacious modern bathroom & internal laundry
- Large combined lounge/dining area flows outdoors
- Covered balcony with handy gas connection for BBQ
- Tandem lock-up garaging & security building