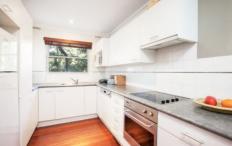

- Two good size bedrooms, both with built-in robes
- Renovated bathroom, huge internal laundry with WC
- Modern kitchen with stainless steel appliances
- Spacious lounge & dining area with timber flooring
- Spacious entertaining balcony with leafy outlook
- Large single lock-up garage and security block