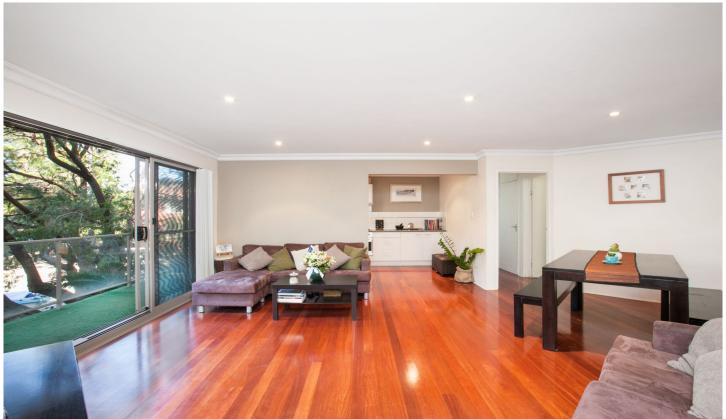

## 2/15 Parramatta Street Cronulla NSW

A unique layout highlighting the clever use of space and light, this renovated two bedroom apartment occupies an elevated ground floor position in a well maintained security block. Just minutes to Cronulla shops, station and beaches.

- Two good size bedrooms, both with built-in robes
- Renovated bathroom, huge internal laundry with WC
- Modern kitchen with stainless steel appliances
- Spacious lounge & dining area with timber flooring
- Spacious entertaining balcony with leafy outlook
- Large single lock-up garage and security block