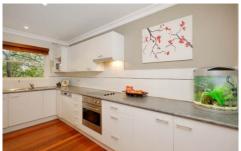

- Two good size bedrooms, both with built-in robes
- Renovated bathroom, huge internal laundry with WC
- Modern kitchen with stainless steel appliances
- Spacious lounge & dining area with timber flooring
- Spacious entertaining balcony with leafy outlook
- Large single lock-up garage and security block