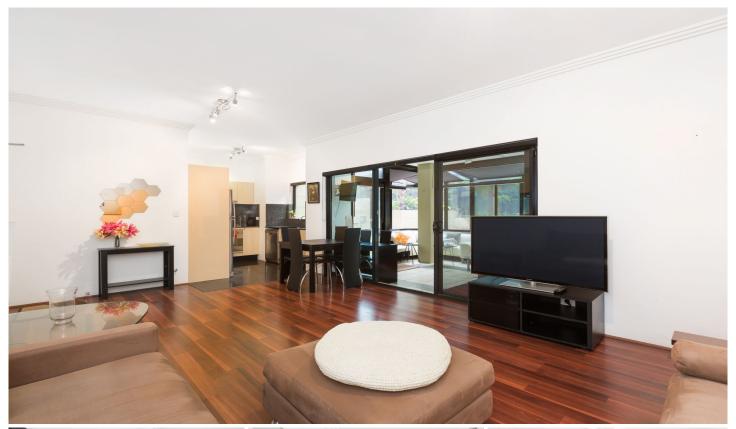

## 2/13-17 Searl Road Cronulla NSW

Situated within a well-maintained security complex with lift access, this 160sqm ground floor unit with sunny Atrium and exclusive use of courtyard is fully furnished and located close to shops, beaches and transport.

- Combined lounge & dining flows out to enclosed Atrium
- Two good sized bedrooms with BIRs, main with ensuite
- Modern bathroom & internal laundry with washer & dryer
- Fully equipped modern kitchen with s/s appliances
- Remote single lock-up garage, security complex