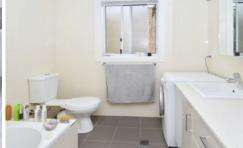

- Modern light-filled kitchen with breakfast bar
- Good size bedroom with mirrored built-in robe
- Neat and tidy bathroom with laundry facilities
- Comfortable living area flows to spacious balcony
- Single lock-up garage, security building