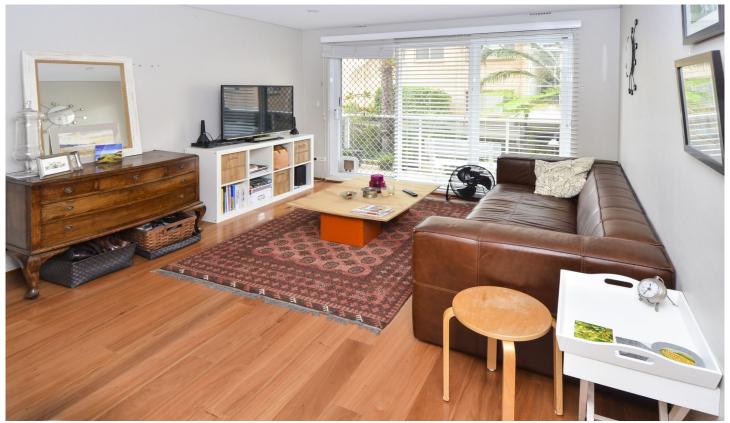

- Modern light-filled kitchen with breakfast bar
- Good size bedroom with mirrored built-in robe
- Neat and tidy bathroom with laundry facilities
- Comfortable living area flows to spacious balcony
- Single lock-up garage, security building