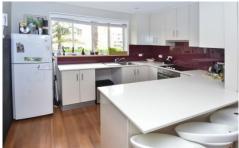

- Modern light-filled kitchen with breakfast bar
- Good size bedroom with mirrored built-in robe
- Neat and tidy bathroom with laundry facilities
- Comfortable living area flows to spacious balcony
- Single lock-up garage, security building