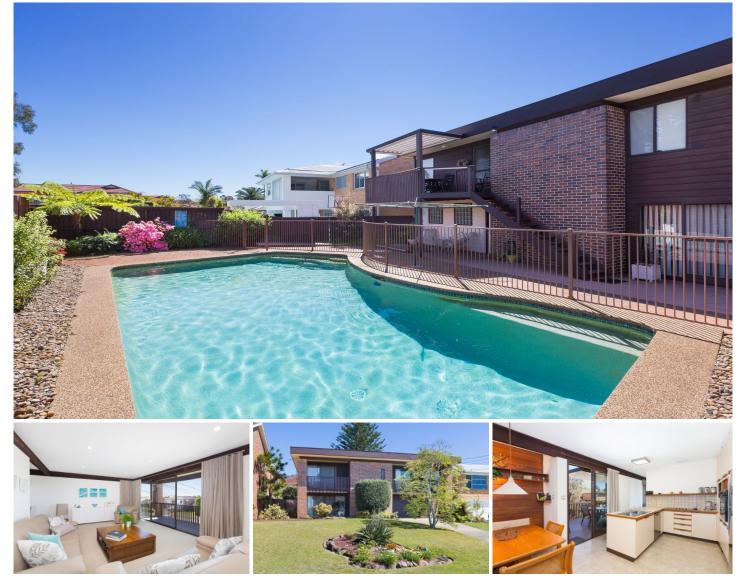

## 69 Shoalhaven Road Sylvania Waters NSW

Perfectly positioned in a quiet cul-de-sac location, this spacious family home in Sylvania Waters offers generous living and entertaining space along with immaculately presented interiors. Within minutes to cafes, Southgate shopping, parks and transport.

- Spacious combined living & dining room
- Good sized balconies feature front and back
- Kitchen with dishwasher & breakfast nook
- 3 bedrooms, BIR's, ensuite & balcony in main
- Additional rumpus/family room with air-con
- Sparkling in-ground pool & entertaining area
- DLUG, internal access, neat bathroom & laundry