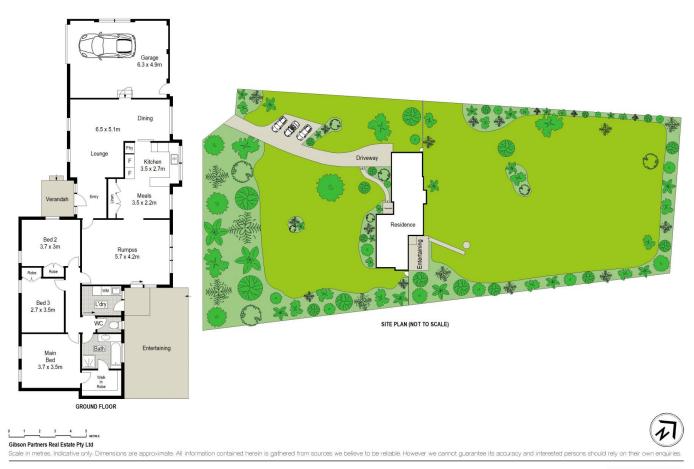

## 130 Kangaroo Valley Road Berry NSW

Whether it be a Sea Change you are looking for or simply more space, this charming family home set on just over 1 acre of land (4156sqm), offers a beautifully presented layout bordered by established gardens and generous grassed areas ideal for fun family activities and entertaining.

- Combined living & dining + additional rumpus room
- Three bedrooms, BIRs, main with ensuite & walk-in robe - Neat country style kitchen with s/s appliances & casual dining