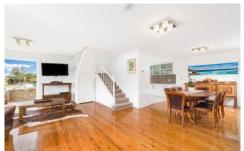

- Prime N/E corner position with ocean views & footsteps to The Esplanade
- Open plan lounge & dining with polished timber floors plus a sunroom  $\,$
- Galley style Caesarstone kitchen, gas cooking, heating & hot water
- 3 bedrooms with BIRs, ensuite to main, internal laundry