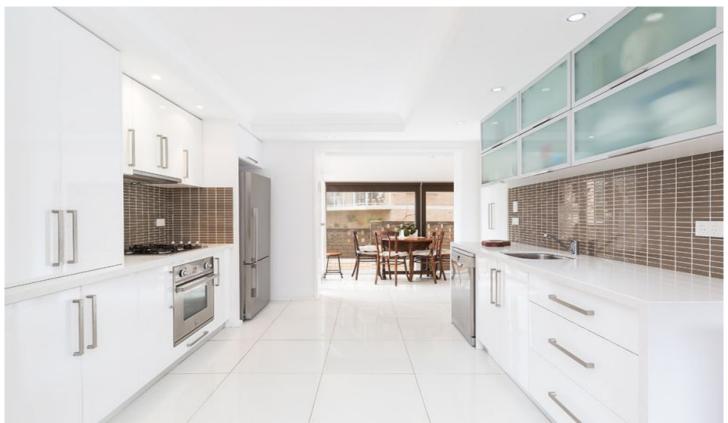

- Prime N/E corner position with ocean views & footsteps to The Esplanade
- Open plan lounge & dining with polished timber floors plus a sunroom  $\,$
- Galley style Caesarstone kitchen, gas cooking, heating & hot water
- 3 bedrooms with BIRs, ensuite to main, internal laundry