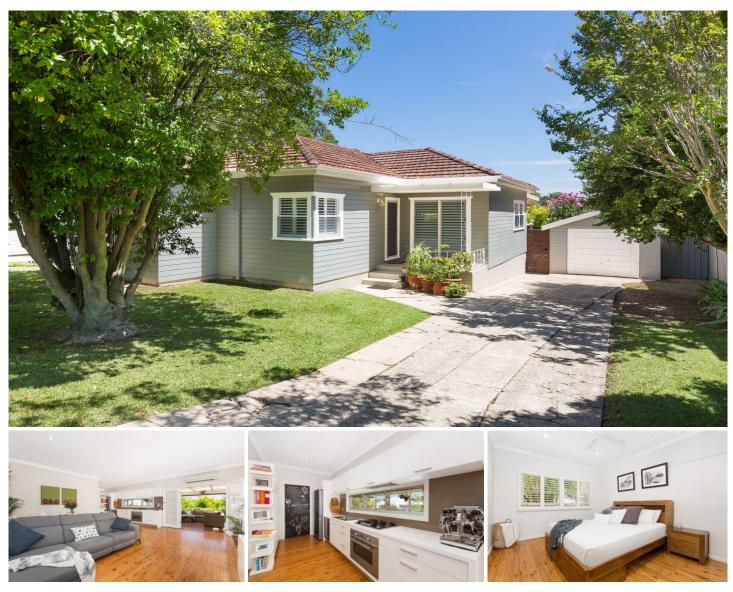

## 5 Gillham Avenue Caringbah South NSW

Providing the perfect lifestyle package for young families or downsizing empty nesters, this delightful home showcases an abundance of natural light, high ceilings and polished timber floors throughout creating a sleek, stylish and family-friendly sanctuary that is ready to enjoy now.

Set on a 575.4sqm parcel of land with dual side access to the rear allowing plenty of room for storing a caravan, trailer or boat. Ideally placed within a fabulous family orientated address in Caringbah South, with local schools, cafes, parks and Cronulla beaches just minutes away.

- Generous open-plan lounge and dining opens to the outdoors

- Sophisticated galley-style kitchen with s/s appliances & gas cooktop