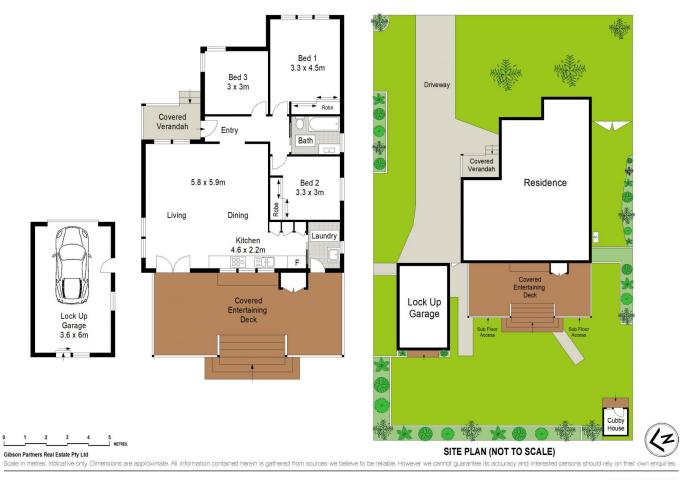

Set on a 575.4sqm parcel of land with dual side access to the rear allowing plenty of room for storing a caravan, trailer or boat. Ideally placed within a fabulous family orientated address in Caringbah South, with local schools, cafes, parks and Cronulla beaches just minutes away.