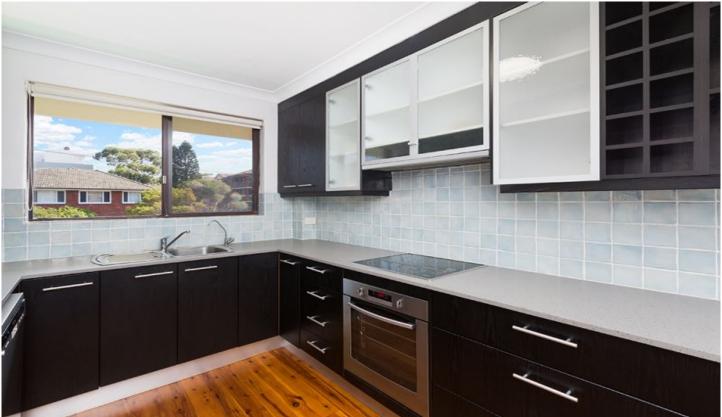

## 2/2-6 Nerang Road Cronulla NSW

Immaculately presented two bedroom unit all within walking distance to Cronulla's beaches, restaurants, cafes and transport.

Property features;

- Two bedrooms with built in robes
- Floorboards throughout
- Renovated kitchen
- Separate bathroom and toilet
- Internal laundry with clothes dryer
- Large sunny balcony
- Single lock up garage
- Sorry, no pets allowed