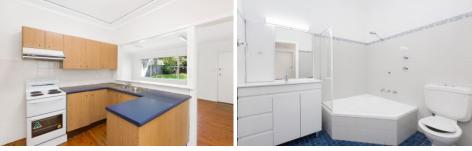

- Combined lounge & dining + additional family/rumpus room
- Neat kitchen & spacious bathroom with corner bath & new vanity
- 4 bedrooms all with timber flooring, main with built-in wardrobe
- Freshly painted, new blinds & polished timber floors throughout
- Large level grassed yard, external laundry & additional
- Brand new single carport + additional off-street parking for