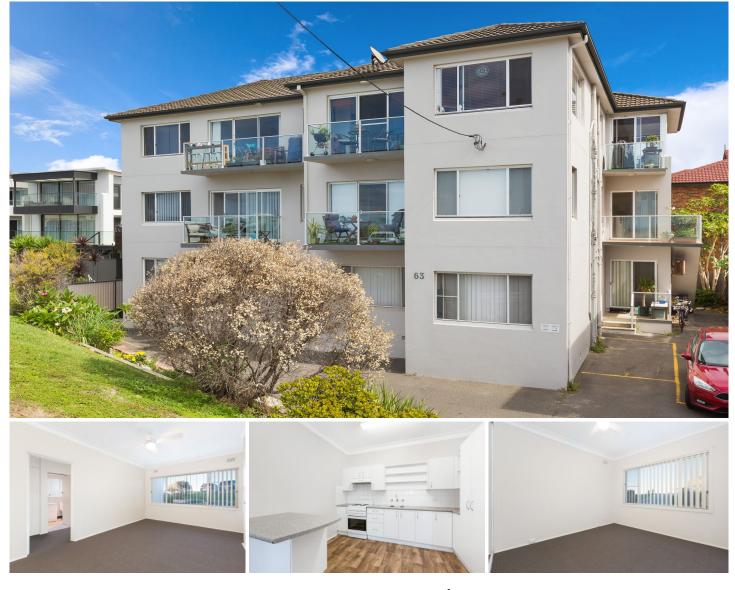

## 1/63 Mitchell Road Cronulla NSW

Situated directly across from Elouera beach and a short walk to all Cronulla has to offer, this perfectly positioned two bedroom apartment has plenty to offer.

- Two good sized bedrooms with built-in robes
- Generously combined lounge and dining room
- Well maintained kitchen with plenty of storage
- Neat bathroom with separate shower & bath
- Ceiling fans in both bedrooms and living area
- Near new carpet & blinds throughout