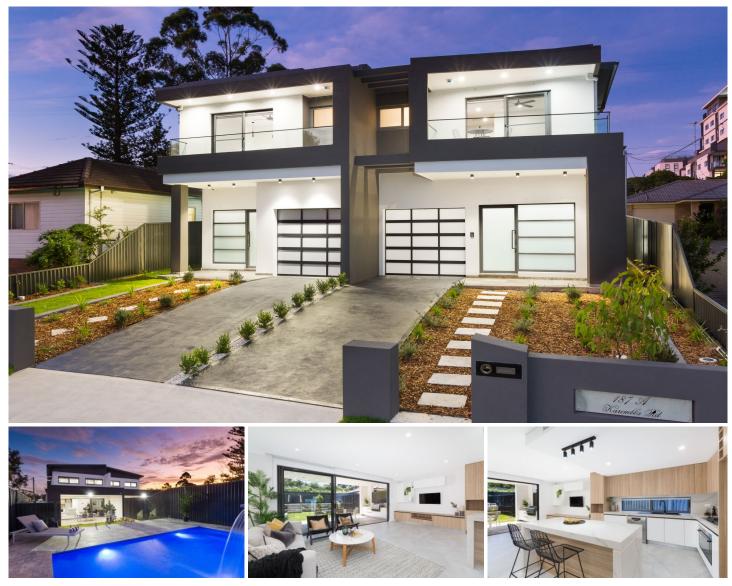

## 187A Karimbla Road Miranda NSW

Upon entering this stunning double brick duplex home, you will instantly appreciate the open, free flowing interiors showcasing a taste of elegance, style and exceptional architectural design throughout.

With large families in mind, the cleverly designed floorplan caters for in-law or guest accommodation with a bedroom, bathroom and separate sitting room featuring on the lower level. Ideally positioned close to a selection of great Schools, Westfield Miranda and Gymea Village shops hosting popular, cafes, restaurants and transport options.

- Spacious living & dining room complimented by custom built-in cabinetry

- Kitchen with quality Bosch appliances, Calacatta countertops & gas cooktop