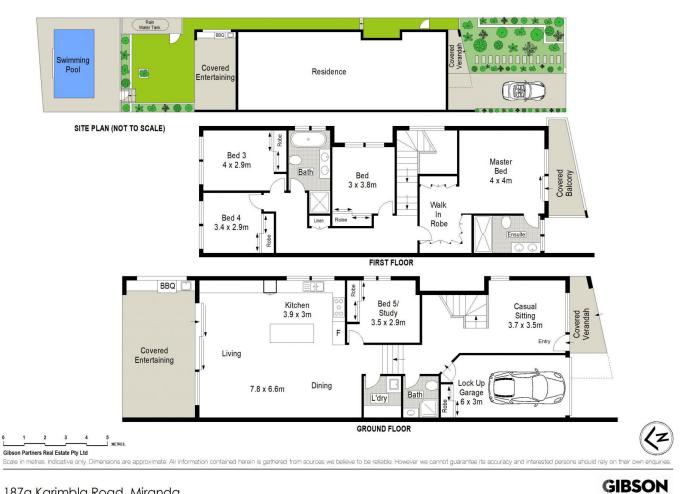

With large families in mind, the cleverly designed floorplan caters for in-law or guest accommodation with a bedroom, bathroom and separate sitting room featuring on the lower level. Ideally positioned close to a selection of great Schools, Westfield Miranda and Gymea Village shops hosting popular, cafes, restaurants and transport options.