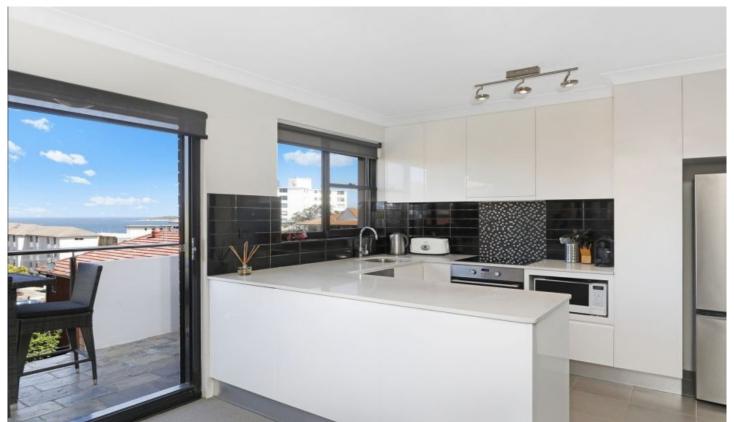

- Spacious living and dining area flows to sunny east facing balcony
- Modern kitchen with stainless appliances and an abundance of storage
- Two spacious bedrooms both with built-in robes, main with ceiling fan
- Neat bathroom complete with separate shower and stand alone bath
- Internal laundry, well-maintained security complex & no common walls
- Single lock-up garaging with mezzanine storage, security