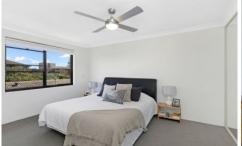

- Spacious living and dining area flows to sunny east facing balcony
- Modern kitchen with stainless appliances and an abundance of storage
- Two spacious bedrooms both with built-in robes, main with ceiling fan
- Neat bathroom complete with separate shower and stand alone bath
- Internal laundry, well-maintained security complex & no common walls
- Single lock-up garaging with mezzanine storage, security