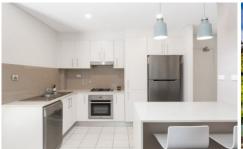

- Spacious light-filled living & dining area with split system  $\ensuremath{\mathsf{A/C}}$
- Stylish kitchen features s/steel appliances & gas cooktop
- 2 bedrooms with built-in robes, master features an ensuite
- Modern bathroom, new york style laundry & security intercom
- Large sunny entertaining balcony ideal for alfresco dining
- Secure basement parking with single lock-up garaging