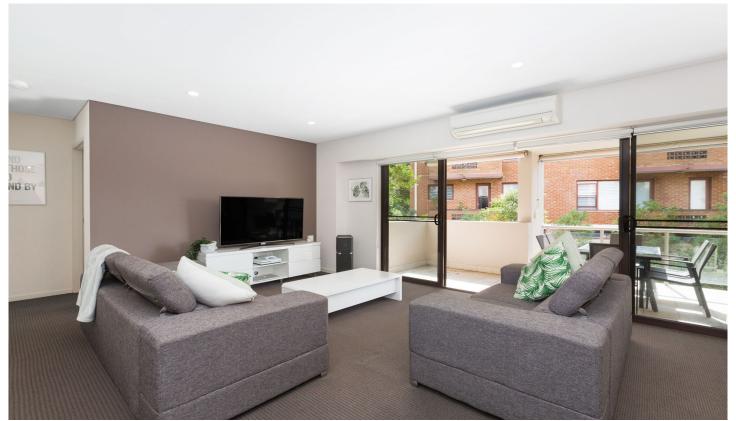

## 36/6-8 Banksia Road Caringbah NSW

Enjoying a first floor position in a beautifully maintained security building with lift access to all levels, this stylish two bedroom apartment offers spacious light-filled interiors. Situated in a super convenient location within walking distance to an array of great eateries, entertainment and shopping choices.

- Spacious light-filled living & dining area with split system  $\ensuremath{\mathsf{A/C}}$
- Stylish kitchen features s/steel appliances & gas cooktop
- 2 bedrooms with built-in robes, master features an ensuite
- Modern bathroom, new york style laundry & security intercom
- Large sunny entertaining balcony ideal for alfresco dining
- Secure basement parking with single lock-up garaging