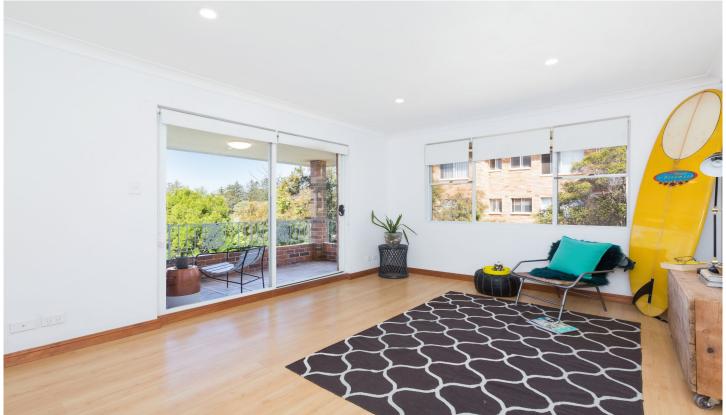

## 7/9-13 Nerang Road Cronulla NSW

This renovated top floor apartment is situated at the rear of the complex and is perfect for those looking for a quiet and convenient lifestyle offers;

- Two bedrooms equipped with mirrored built-in wardrobes
- Separate living & dining rooms with pleasant leafy outlook
- Stylish kitchen with s/s appliances & Caesarstone bench tops
- Modern bathroom & internal laundry with built-in cabinetry
- Balcony with water glimpses & tandem lock-up garaging
- Short stroll to Cronulla beaches, shops, cafes & restaurants