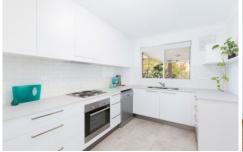

## 7/9-13 Nerang Road Cronulla NSW

This renovated top floor apartment is situated at the rear of the complex and is perfect for those looking for a quiet and convenient lifestyle offers;

- Two bedrooms equipped with mirrored built-in wardrobes
- Separate living & dining rooms with pleasant leafy outlook
- Stylish kitchen with s/s appliances & Caesarstone bench tops
- Modern bathroom & internal laundry with built-in cabinetry
- Balcony with water glimpses & tandem lock-up garaging
- Short stroll to Cronulla beaches, shops, cafes & restaurants