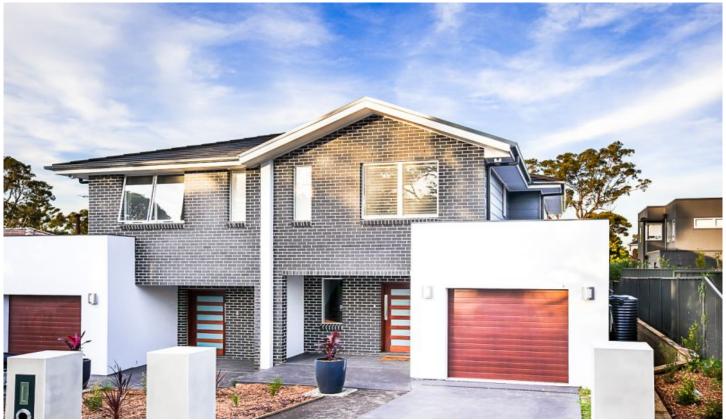

## 160A Cawarra Road Caringbah NSW

Built to exceptional standards, this luxurious duplex boasts sunny living areas and a cleverly designed floorplan creating the ultimate family home in an exceptionally handy location.

## Features include:

- Stunning open plan living with quality finishes throughout
- Four large bedrooms, main with luxurious ensuite
- Contemporary gas kitchen with butler's pantry
- Designer bathrooms throughout with top end finishes.
- Ducted air-conditioning & alarm
- Automatic oversized lock-up garage with internal access
- Good sized level grassed yard and covered entertaining
- Dual street access with extra parking via Glassop Street
- Close to schools, shops and transportation