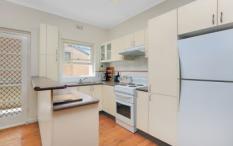

## 7/31 The Esplanade Cronulla NSW

Enjoying a premium Esplanade location this first floor apartment is presented in great condition and offers ocean views of shark island with a sunny North aspect.

- ? First floor position in an ocean front block.
- ? Spacious living and dining area with high ceilings and timber floorboards throughout.
- ? Updated kitchen and original full bathroom with separate bath/shower.
- ? Good sized balcony bathed in Northern sun with excellent water views.
- ? Two good sized bedrooms with built-in-robes and water views from main.
- ? Well maintained block and common laundry.
- ? A short level seaside stroll to Cronulla CBD.