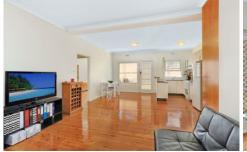

## 7/31 The Esplanade Cronulla NSW

Enjoying a premium Esplanade location this first floor apartment is presented in great condition and offers ocean views of shark island with a sunny North aspect.

- ? First floor position in an ocean front block.
- ? Spacious living and dining area with high ceilings and timber floorboards throughout.
- ? Updated kitchen and original full bathroom with separate bath/shower.
- ? Good sized balcony bathed in Northern sun with excellent water views.
- ? Two good sized bedrooms with built-in-robes and water views from main.
- ? Well maintained block and common laundry.
- ? A short level seaside stroll to Cronulla CBD.