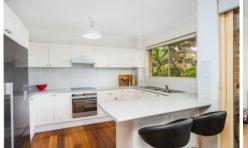

Modern kitchen with dishwasher and plenty of cupboard and bench space

Large open plan combined lounge and dining with stylish timber floorboards

Good sized covered balcony ideal for entertaining. Fully tiled bathroom with separate bath & shower.