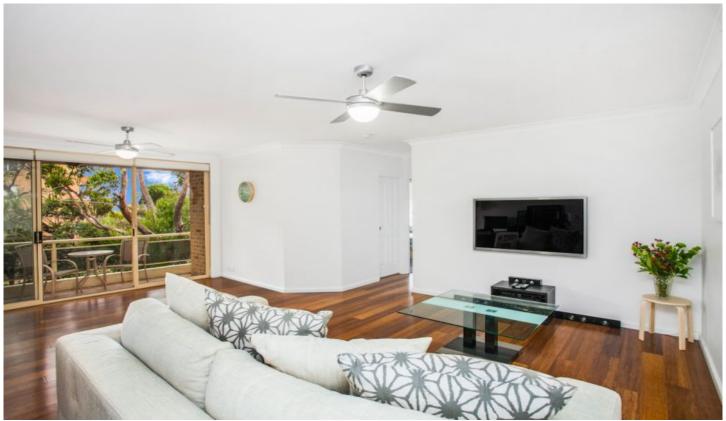

## 4/33 Burke Road Cronulla NSW

This modern and spacious apartment has generous proportions and is located only a short stroll to Cronulla beaches, shops and transport

Features include;

Two generous sized bedrooms, both featuring built in robes

Modern kitchen with dishwasher and plenty of cupboard and bench space

Large open plan combined lounge and dining with stylish timber floorboards

Good sized covered balcony ideal for entertaining. Fully tiled bathroom with separate bath & shower.

Fresh paint and ceiling fans throughout

Updated internal laundry

Lock up garage with mezzanine storage

2 🕮 1 📛 1 🚘

**View :** https://www.gibsonpartners.com/lease/nsw/suther land/cronulla/residential/apartment/5855098