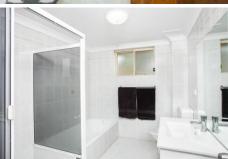

Modern kitchen with dishwasher and plenty of cupboard and bench space

Large open plan combined lounge and dining with stylish timber floorboards

Good sized covered balcony ideal for entertaining. Fully tiled bathroom with separate bath & shower.