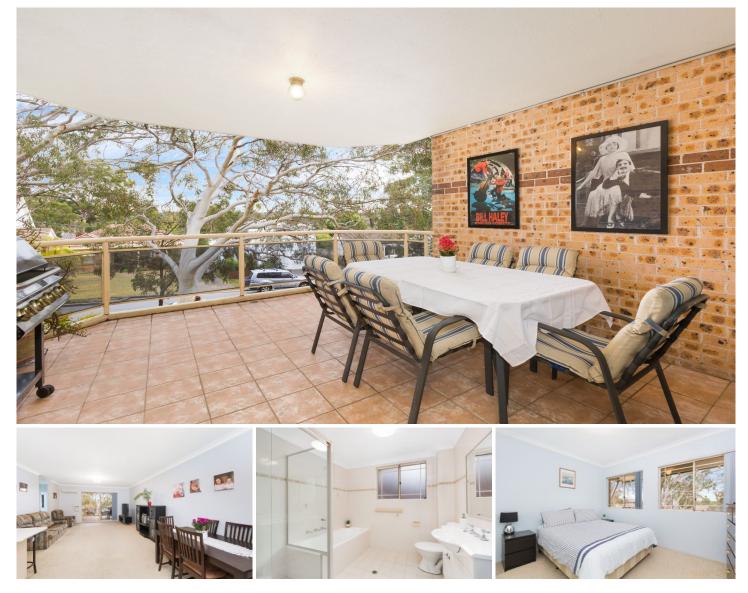

## 19/8 Vista Street Caringbah NSW

Ideally situated in a convenient location within a short stroll to Caringbah is this two bedroom unit occupying a first floor position in a well-maintained security complex.

Property features;

- Spacious open-plan living & dining with reverse cycle air-conditioning

- Two light & airy bedrooms equipped with built-in wardrobes

- Functional neat kitchen with s/steel appliances & breakfast bar

- Large fully tiled bathroom with separate bath & shower
- Internal laundry with built-in cabinetry & additional toilet

- DLUG garaging with internal access, large entertaining balcony

View : https://www.gibsonpartners.com/lease/nsw/suther land/caringbah/residential/unit/5855099