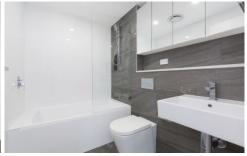

- Light-filled living and dining area opens out to the balcony
- Gourmet gas kitchen fitted with & stainless steel appliances
- Split system air-conditioning & gas heating in living room
- 2 bedrooms feature BIR's, master with luxury ensuite