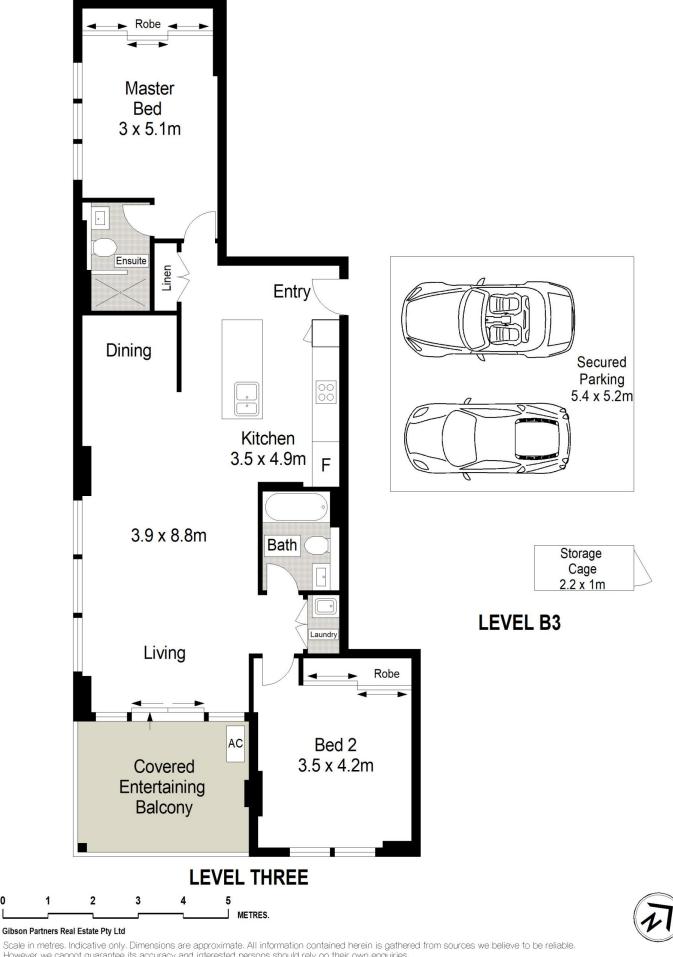

## 309/315 Taren Point Road Caringbah NSW

This Impressive brand new luxury 2 bedroom apartment offers stylish interiors, gourmet gas kitchen, stylish bathrooms and a combination of whitewashed timber flooring and plush carpet.

Ideally positioned in a convenient Caringbah location within a short stroll to an array of local eateries, shops, schools, public transport options, Sutherland & Kareena Private hospitals, with Westfield Miranda & Cronulla beaches just minutes away.

- Light-filled living and dining area opens out to the balcony
- Gourmet gas kitchen fitted with & stainless steel appliances
- Split system air-conditioning & gas heating in living room
- 2 bedrooms feature BIR's, master with luxury ensuite