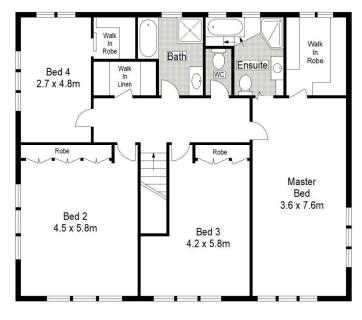

utherland/grays-point/residential/house/585

5102

Chris Walsh 02 9523 1333

FIRST FLOOR

SITE PLAN (NOT TO SCALE)

Gibson Partners Real Estate Pty Ltd

Scale in metres. Indicative only. Dimensions are approximate. All information contained herein is gathered from sources we believe to be reliable. However we cannot guarantee its accuracy and interested persons should rely on their own enquiries.