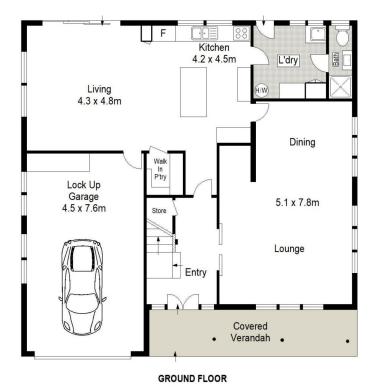

utherland/grays-point/residential/house/585

5102

Chris Walsh 02 9523 1333

FIRST FLOOR

SITE PLAN (NOT TO SCALE)

Gibson Partners Real Estate Pty Ltd

Scale in metres. Indicative only. Dimensions are approximate. All information contained herein is gathered from sources we believe to be reliable. However we cannot guarantee its accuracy and interested persons should rely on their own enquiries.