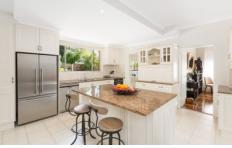

- Flowing layout provides a selection of versatile living & dining zones
- Country inspired island kitchen with s/s appliances & walk-in pantry

4 🗀 3 📛 1 🚘

Land Size: 556.4 sqm

View : https://www.gibsonpartners.com/sale/nsw/s