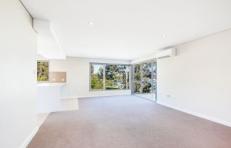

- Fantastic views over Gunnamatta Bay, Cronulla Marina & Tonkin Oval
- Renovated light filled interiors, bi folds open onto a west facing balcony
- Open plan kitchen with Caesarstone bench-tops, s/steel appliances & b/bar
- Spacious lounge/dining, split system A/C, shadow-line ceilings & down-lights
- 2 bedrooms with BIR's, modern bathroom (separate toilet), internal laundry
- 2nd floor position, intercom entry, secure basement