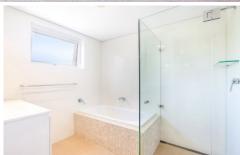

- Fantastic views over Gunnamatta Bay, Cronulla Marina & Tonkin Oval
- Renovated light filled interiors, bi folds open onto a west facing balcony
- Open plan kitchen with Caesarstone bench-tops, s/steel appliances & b/bar
- Spacious lounge/dining, split system A/C, shadow-line ceilings & down-lights
- 2 bedrooms with BIR's, modern bathroom (separate toilet), internal laundry
- 2nd floor position, intercom entry, secure basement