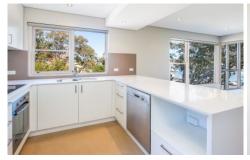

- Fantastic views over Gunnamatta Bay, Cronulla Marina & Tonkin Oval
- Renovated light filled interiors, bi folds open onto a west facing balcony
- Open plan kitchen with Caesarstone bench-tops, s/steel appliances & b/bar
- Spacious lounge/dining, split system A/C, shadow-line ceilings & down-lights
- 2 bedrooms with BIR's, modern bathroom (separate toilet), internal laundry
- 2nd floor position, intercom entry, secure basement