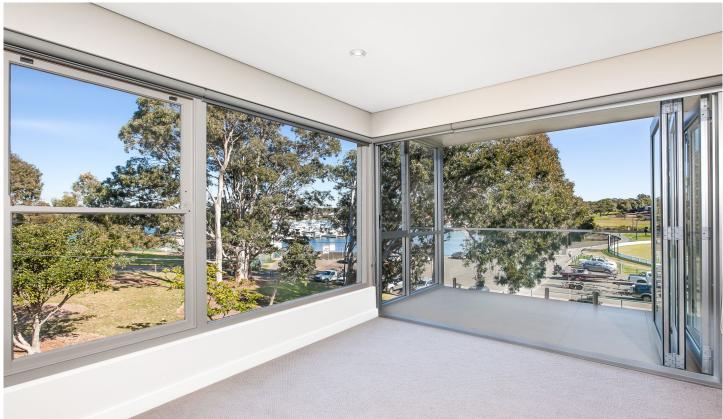

## 7/1 Tonkin Street Cronulla NSW

Boasting a desirable westerly aspect and views over Gunnamatta Bay, Cronulla Marina and Tonkin Oval, this modern apartment offers a convenient position within just a few seconds walk to all that Cronulla has to offer. Features include:

- Fantastic views over Gunnamatta Bay, Cronulla Marina & Tonkin Oval
- Renovated light filled interiors, bi folds open onto a west facing balcony
- Open plan kitchen with Caesarstone bench-tops, s/steel appliances & b/bar
- Spacious lounge/dining, split system A/C, shadow-line ceilings & down-lights
- 2 bedrooms with BIR's, modern bathroom (separate toilet), internal laundry
- 2nd floor position, intercom entry, secure basement