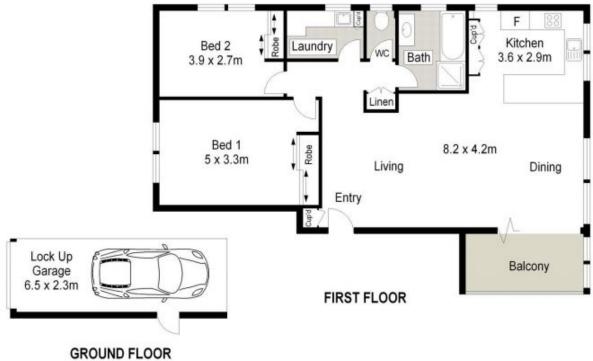

## 7/1 Tonkin Street Cronulla NSW

Boasting a desirable westerly aspect and views over Gunnamatta Bay, Cronulla Marina and Tonkin Oval, this modern apartment offers a convenient position within just a few seconds walk to all that Cronulla has to offer. Features include:

- Fantastic views over Gunnamatta Bay, Cronulla Marina & Tonkin Oval
- Renovated light filled interiors, bi folds open onto a west facing balcony
- Open plan kitchen with Caesarstone bench-tops, s/steel appliances & b/bar
- Spacious lounge/dining, split system A/C, shadow-line ceilings & down-lights
- 2 bedrooms with BIR's, modern bathroom (separate toilet), internal laundry
- 2nd floor position, intercom entry, secure basement