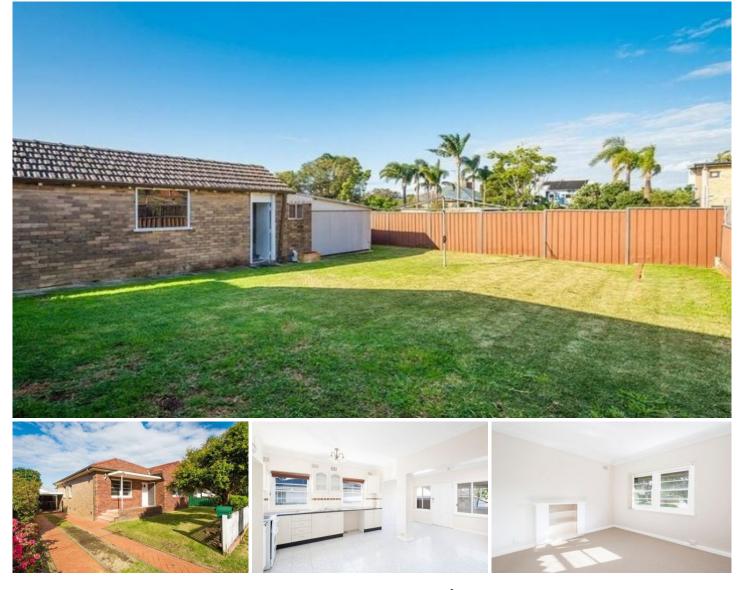

## 70 Franklin Road Cronulla NSW

Featuring three large bedrooms and the addition of a teenage retreat or granny flat, the opportunities are endless. Close to public transport and a short walk to Cronulla beach and Mall, this home provides convenience and privacy.

? Single lock up garage with additional separate storage area at rear of garage

? Large external laundry room with added convenience of additional toilet

? Large secure level back yard, perfect for entertaining or