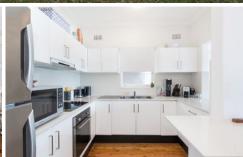

## 2/10 Ozone Street Cronulla NSW

This updated villa style apartment is located right on The Esplanade offers uninterrupted ocean views as far as the eye can see.

- A large combined lounge/dining with timber floors
- Extra-large balcony ideal for alfresco entertaining
- Caesarstone kitchen with stainless steel appliances
- 2 good sized bedrooms fitted with with built-in robes
- Renovated bathroom & internal laundry with washing machine
- Recently painted throughout & located on the ground floor