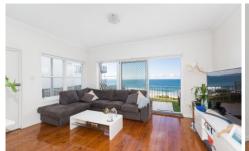

## 2/10 Ozone Street Cronulla NSW

This updated villa style apartment is located right on The Esplanade offers uninterrupted ocean views as far as the eye can see.

- A large combined lounge/dining with timber floors
- Extra-large balcony ideal for alfresco entertaining
- Caesarstone kitchen with stainless steel appliances
- 2 good sized bedrooms fitted with with built-in robes
- Renovated bathroom & internal laundry with washing machine
- Recently painted throughout & located on the ground floor