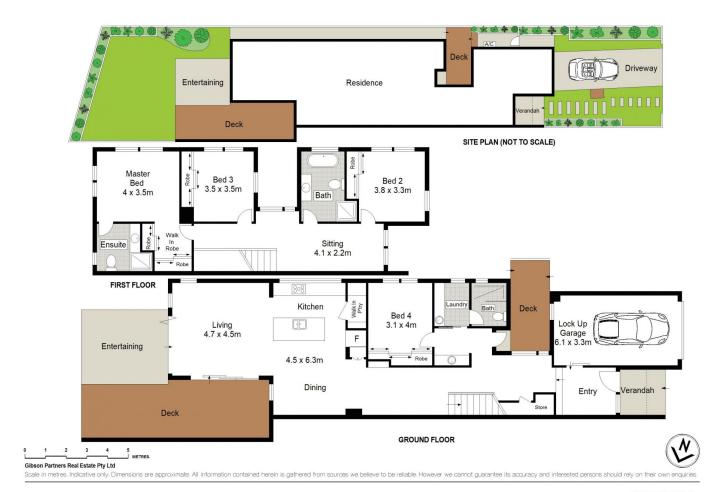

## 46B Miranda Road Miranda NSW

Inspections by appointment can be arranged for mid-week or on Saturdays. Call Briolynn Kennedy on 0404 071 071.

Boasting outstanding levels of comfort throughout, this brand new architecturally designed duplex offers clever utilisation of space, evidently shown in its seamless flowing interiors through to the beautifully appointed alfresco entertaining area and level lawn.

Distinct in appearance with its gorgeous cedar timber and sandstone feature wall, this premium property is ready to move into today. Offering ultimate convenience within a short stroll to Westfield Miranda, train station, schools, cafes, restaurants and neighbourhood parks.

- Vast light filled living spaces with high-end finishes & a

4 🗀 3 📛 2 🚘

Land Size: 345 sqm

View : https://www.gibsonpartners.com/sale/nsw/s

utherland/miranda/residential/semi-detache

d/5855125

Briolynn Kennedy 02 9523 1333