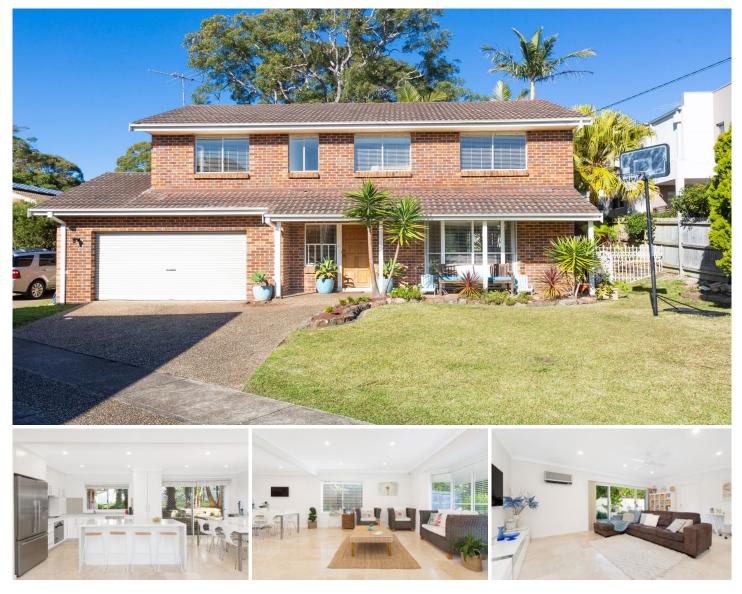

## 30 Whitewood Place Caringbah South NSW

Peacefully located in one of Caringbah South's most sought after cul de sacs and graced with a glorious sunny aspect, this substantial family residence will hold immense appeal for those looking for space, style and easy living in a highly convenient setting just moments from local shops, transport, parklands and quality schools.

Spread over two generous levels offering a versatile choice of living and entertaining options, this immaculately presented brick residence is ready for immediate enjoyment.

- Sunny aspect, generous light filled interiors, open plan layout

- Caesarstone island kitchen fitted with Bosch appliances
- 4 spacious bedrooms upstairs with BIRs, ensuite to main