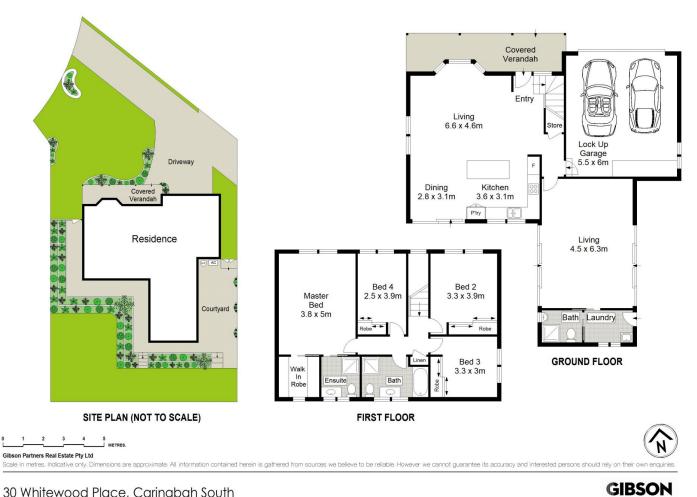

## 4 🎮 3 🚔 2 🚘

Land Size : 605 sqm View : https://ww

: https://www.gibsonpartners.com/sale/nsw/s utherland/caringbah-south/residential/house /5855134

Ivan Lampret 02 9523 1333

Karla Madgwick 02 9523 1333

30 Whitewood Place, Caringbah South