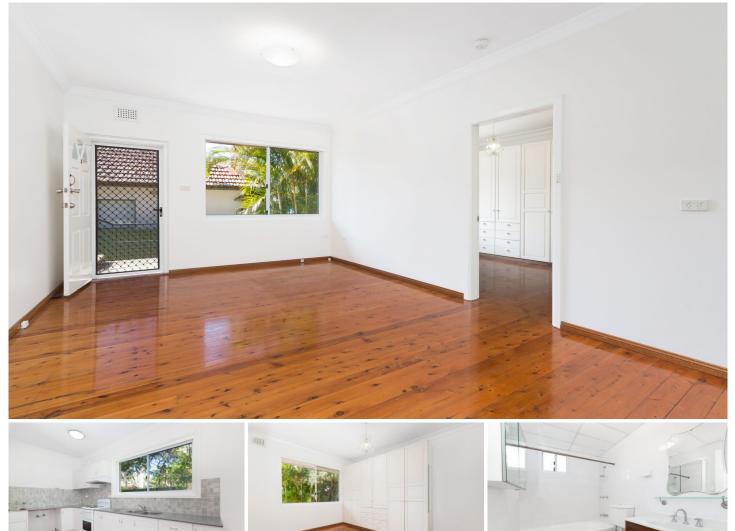

## 3/20 Seaforth Avenue Woolooware NSW

## Perfectly positioned

- Spacious combined lounge & dining
- Well maintained kitchen with space for washing machine
- Generously sized bedroom with large wardrobe
- Ensuite style bathroom with bath
- Floorboards throughout
- Brand new Venetian blinds to be installed and light fittings
- Freshly painted throughout