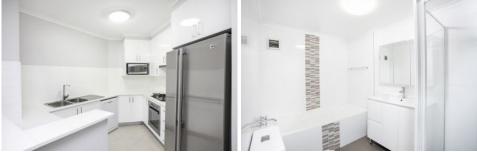

## Features Include;

- Modern Caesar Stone kitchen with dishwasher and gas
- Spacious combined lounge & dining
- Two good size bedrooms both with built-in robes
- Main bedroom with ensuite
- Neat bathroom with separate bath and shower
- Good size enclosed entertainer's balcony
- Security building with resort style facilities including indoor pool and fully equipped gym.