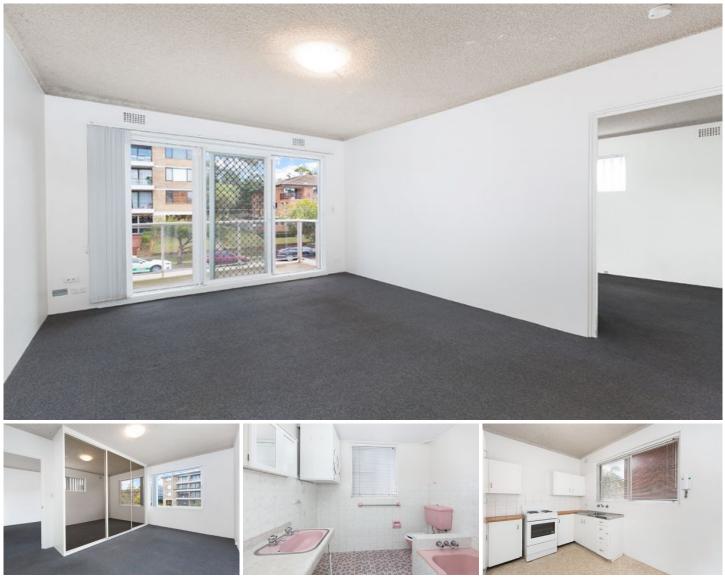

## 7/44 Ewos Parade Cronulla NSW

Positioned on the middle floor of a well-maintained complex and featuring only one common wall, this lovely light-filled apartment is minutes to Cronulla's beaches, station, shops and restaurants.

- Sunny north-west aspect, flooded in natural light
- Open plan living area flows through to balcony
- Neat original kitchen with dining area
- Bathroom with combined laundry facilities
- Generous bedroom with large mirrored BIR
- Security complex with intercom entry