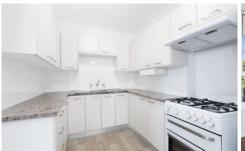

## 10/5A Trickett Road Woolooware NSW

Perfectly positioned on the top floor is this renovated one bedroom apartment offering;

- Combined lounge and dining with sunny balcony
- Renovated kitchen with brand new gas stove & oven
- Generously sized bedroom with new built in robe
- Brand new bathroom with internal laundry facilities
- Freshly painted, new carpet & blinds throughout
- Lots of natural sunlight throughout
- Single carspace on title