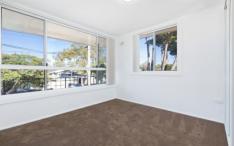

## 10/5A Trickett Road Woolooware NSW

Perfectly positioned on the top floor is this renovated one bedroom apartment offering;

- Combined lounge and dining with sunny balcony
- Renovated kitchen with brand new gas stove & oven
- Generously sized bedroom with new built in robe
- Brand new bathroom with internal laundry facilities
- Freshly painted, new carpet & blinds throughout
- Lots of natural sunlight throughout
- Single carspace on title