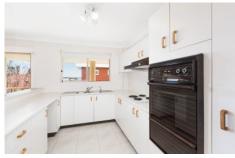

- Spacious light filled interiors embrace easy indoor/outdoor flow
- Generous outdoor entertaining balcony with sunny N/E aspect
- Well equipped open plan kitchen, full bathroom, internal laundry
- Separated master bedroom with WIR, ensuite & private balcony
- Top floor position, security intercom, double lock-up garaging
- Footsteps to The Esplanade & beaches, level stroll to