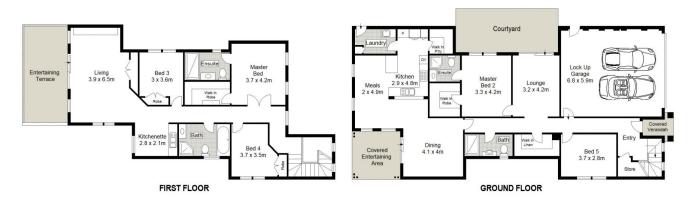

Enjoy the convenience of having a choice of local schools, shopping centres, parks and transport options just a short stroll away in this highly accessible Caringbah area.

- 5 bedrooms consisting of 2 complete master suites with walk-in wardrobes & ensuites located on each level
- Impressive Caesarstone gas kitchen with stainless steel appliances, walk-in pantry, breakfast bar & casual dining area
- Large sundrenched family room with kitchenette & built-in