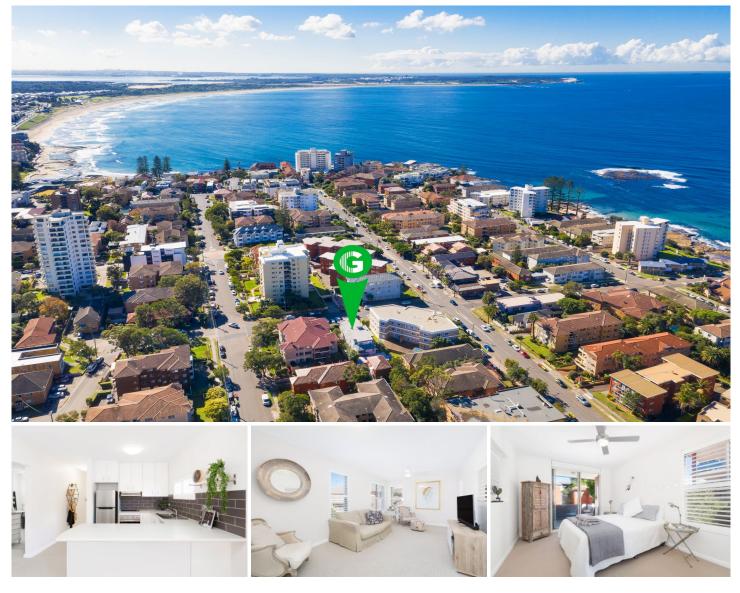

## 2/8 Ingalara Avenue Cronulla NSW

Admired for its exceptional South Cronulla location, this rare offering is situated on the first floor of a secure boutique block of only 4 apartments featuring stylish light filled interiors, no common walls and an outstanding beachside lifestyle.

Within strolling distance to The Esplanade, Blackwoods Beach, local shops, cafes and transport, this property would make an ideal first home or fantastic addition to your investment portfolio.

- Stylish light filled interiors with plantation shutters throughout

- Open plan kitchen with breakfast bar & modern appliances

- No common walls, balcony access from main bedroom &

Ivan Lampret 02 9523 1333

View : https://www.gibsonpartners.com/sale/nsw/sutherl

and/cronulla/residential/apartment/5855172