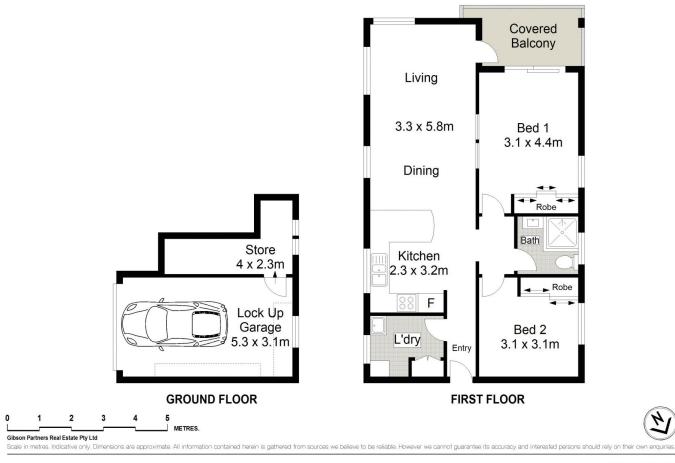

## 2/8 Ingalara Avenue Cronulla NSW

Admired for its exceptional South Cronulla location, this rare offering is situated on the first floor of a secure boutique block of only 4 apartments featuring stylish light filled interiors, no common walls and an outstanding beachside lifestyle.

- Open plan kitchen with breakfast bar & modern appliances

- No common walls, balcony access from main bedroom &

Ivan Lampret 02 9523 1333

View : https://www.gibsonpartners.com/sale/nsw/sutherl

and/cronulla/residential/apartment/5855172