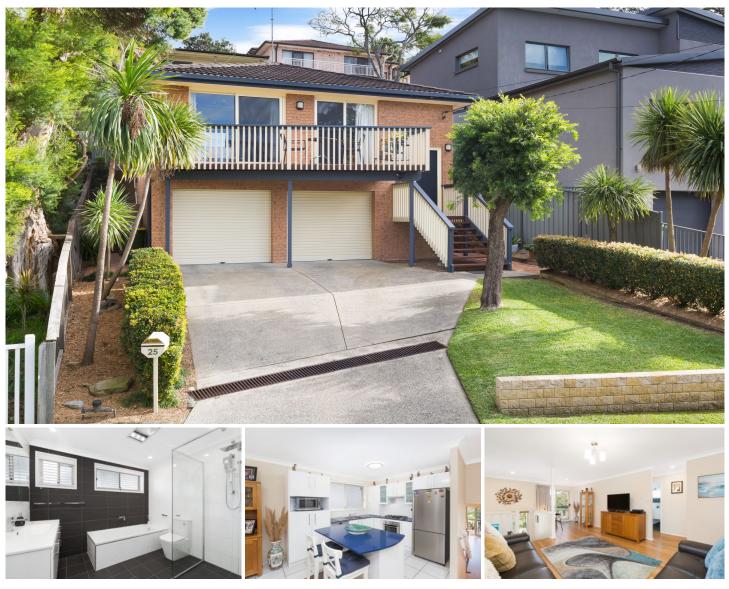

## 2/25 Ellesmere Road Gymea Bay NSW

This impressive split-level residence presenting plenty of street appeal has been thoughtfully designed to capture the sunny North East aspect complimented by a lush leafy outlook and peaceful surrounds.

Flawless in its presentation throughout, each level is navigated with ease offering a versatile layout with an emphasis on low-maintenance living without compromising on space. Within minutes to schools, shops, transport and a leisurely stroll through to the beautiful tidal baths of Gymea Bay.

- Light-filled living room leads out to a sunny balcony with a leafy outlook

- Modern gas kitchen with s/steel appliances & movable island bench

## 3 🎮 1 🚰 2 🛱

| Price | :\$1,210,000 |
|-------|--------------|
|       | <br>         |

Land Size : 299 sqm

: https://www.gibsonpartners.com/sale/nsw/s utherland/gymea-bay/residential/house/585 5178

View