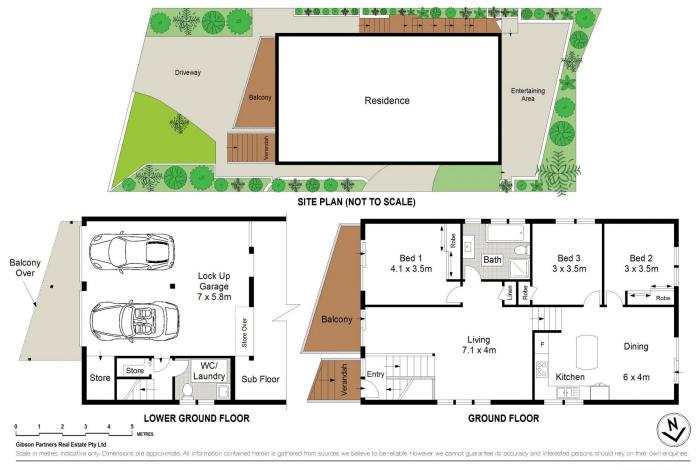

## 2/25 Ellesmere Road Gymea Bay NSW

This impressive split-level residence presenting plenty of street appeal has been thoughtfully designed to capture the sunny North East aspect complimented by a lush leafy outlook and peaceful surrounds.

Flawless in its presentation throughout, each level is navigated with ease offering a versatile layout with an emphasis on low-maintenance living without compromising on space. Within minutes to schools, shops, transport and a leisurely stroll through to the beautiful tidal baths of Gymea Bay.

- Light-filled living room leads out to a sunny balcony with a leafy outlook

- Modern gas kitchen with s/steel appliances & movable island bench