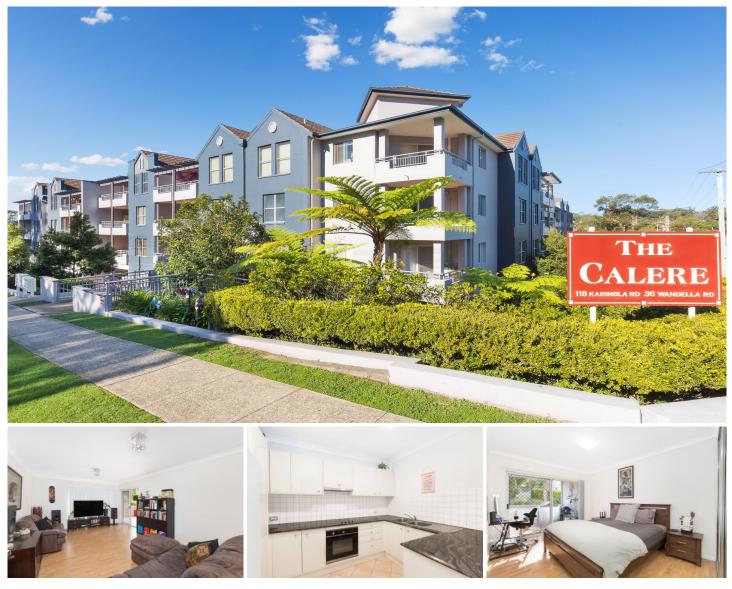

## BSON PARTNERS IN PROPERTY

46/118 Karimbla Road Miranda NSW

Offering a unique ground floor position and sought-after northerly aspect with garden views, this two bedroom apartment provides a quality opportunity for the downsizer or astute investor.

Perfectly situated within footsteps of the local train station, popular schooling options and Westfield Miranda, providing an abundance of specialty shops, cafes, bars and restaurants to choose from.

- Flexible living & dining area leads to a large sunny terrace - Granite kitchen with stainless steel appliances & dishwasher

- 2 bedrooms include  $\mathsf{BIR}\xspace's$  and sliding doors out to the terrace

- Spacious bathroom, internal laundry & floating floorboards

2 🎮 1 🚔 1 🚘

Price : \$ 670,000

**View :** https://www.gibsonpartners.com/sale/nsw/sutherl and/miranda/residential/apartment/5855184