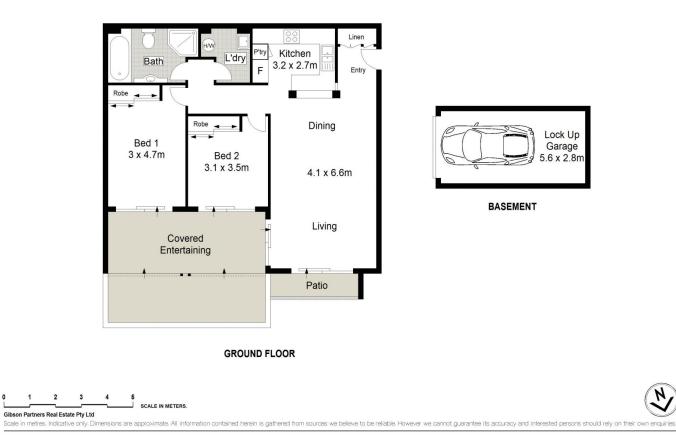

## BSON PARTNERS IN PROPERTY

46/118 Karimbla Road Miranda NSW

Offering a unique ground floor position and sought-after northerly aspect with garden views, this two bedroom apartment provides a quality opportunity for the downsizer or astute investor.

Perfectly situated within footsteps of the local train station, popular schooling options and Westfield Miranda, providing an abundance of specialty shops, cafes, bars and restaurants to choose from.

- Flexible living & dining area leads to a large sunny terrace - Granite kitchen with stainless steel appliances & dishwasher

- 2 bedrooms include  $\mathsf{BIR}\xspace's$  and sliding doors out to the terrace

- Spacious bathroom, internal laundry & floating floorboards

2 🎮 1 🚔 1 🚘

Price : \$ 670,000

**View :** https://www.gibsonpartners.com/sale/nsw/sutherl and/miranda/residential/apartment/5855184