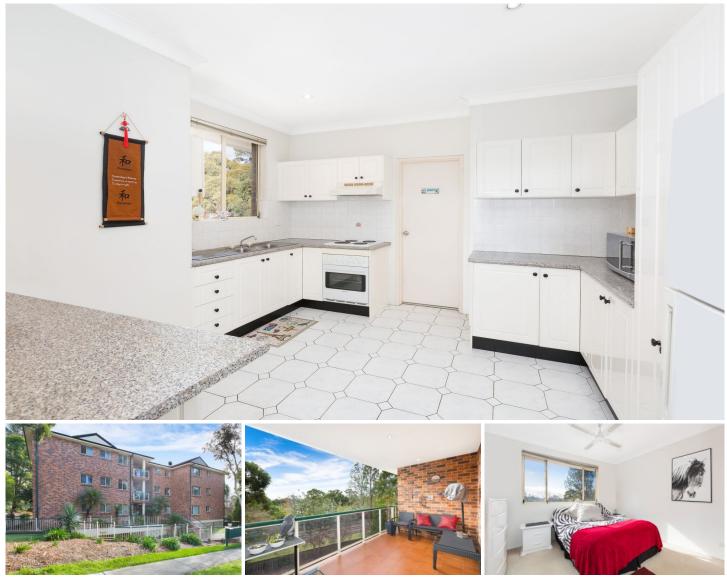

## 30/241 Kingsway Caringbah NSW

With it's top floor position and sundrenched northerly aspect, this two bedroom apartment offers enormous scope to personalise the large free-flowing interiors with a creative makeover.

Located in a well-maintained security complex within walking distance to Caringbah shops, cafes, restaurants and transport this property presents the ideal first home or smart investment opportunity.

- Top floor position with a desirable sunny north aspect
- ? Spacious combined lounge & dining areas, high ceilings
- Large kitchen with breakfast bar & plentiful storage
- 2 bedrooms, main with BIR, neat bathroom & laundry
- Sunny entertaining balcony with private leafy outlook
- ? Lock-up garage, internal access, security intercom