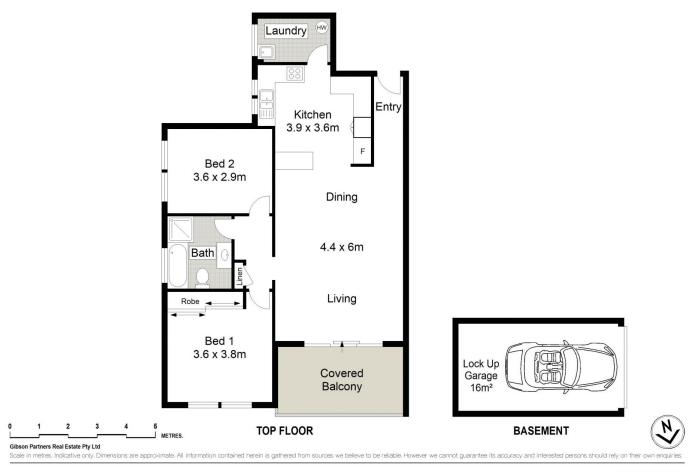

Located in a well-maintained security complex within walking distance to Caringbah shops, cafes, restaurants and transport this property presents the ideal first home or smart investment opportunity.

- Top floor position with a desirable sunny north aspect
- ? Spacious combined lounge & dining areas, high ceilings
- Large kitchen with breakfast bar & plentiful storage
- 2 bedrooms, main with BIR, neat bathroom & laundry
- Sunny entertaining balcony with private leafy outlook
- ? Lock-up garage, internal access, security intercom