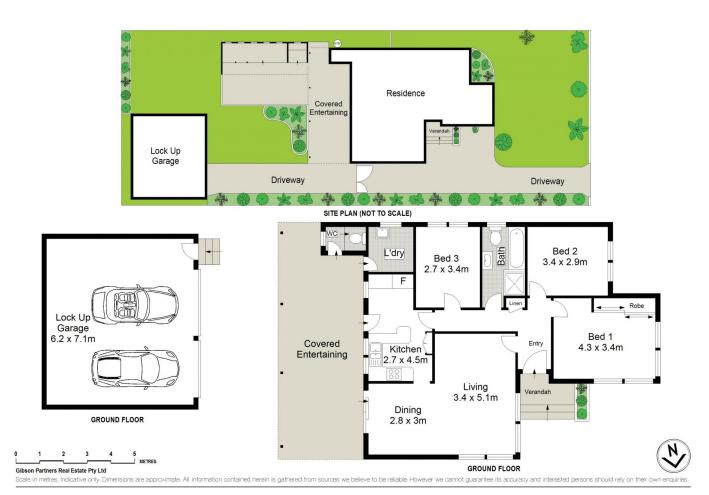

## 126 Woolooware Road Burraneer NSW

Much loved and on offer for the first time in 37 years, this family home set on a 607sqm block and brimming with original features is a gateway to a number of possibilities, appealing to renovators, developers or possible medical practice (STCA).

Located at an address defined by its outstanding lifestyle convenience within walking distance to quality schools, shops, waterways, and transport options.

- Light-filled combined lounge & dining room
- Neat kitchen with breakfast bar & plenty of storage
- Three bedrooms, master with built-in wardrobe
- Original retro bathroom, external laundry & WC
- Sundrenched grassed yard & covered entertaining
- Rear DLUG ideal for tradesmen + off-street parking