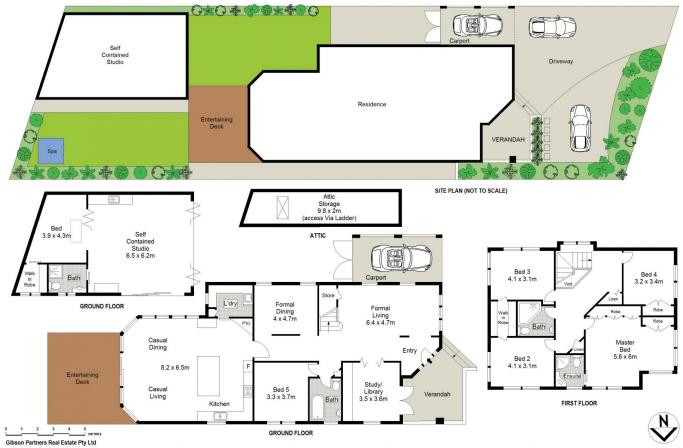

## 12 Berry Street Cronulla NSW

Situated on approximately 632m², enjoying a quiet cul-de-sac location in one of the area's best beachside streets, this substantial family home offers an unrivaled opportunity for a large family to relish in its current charm and character or fulfill the already D.A. Approved plans for a brand new duplex development.

- Versatile in/outdoor living plus detached self-contained studio
- ? Open plan island kitchen with quality appliances & gas

5 连 3 🖨

Land Size: 632 sqm

View : https://www.gibsonpartners.com/sale/nsw/s

utherland/cronulla/residential/house/585520

12 Berry Street, Cronulla

**GIBSON**