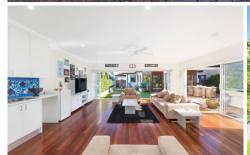

- Versatile in/outdoor living plus detached self-contained studio
- ? Open plan island kitchen with quality appliances & gas

5 连 3 🖨

Land Size: 632 sqm

View : https://www.gibsonpartners.com/sale/nsw/s

utherland/cronulla/residential/house/585520