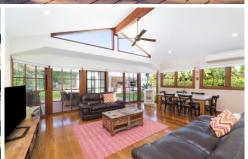

- Versatile in/outdoor living plus detached self-contained studio
- ? Open plan island kitchen with quality appliances & gas

5 连 3 🖨

Land Size: 632 sqm

View : https://www.gibsonpartners.com/sale/nsw/s

utherland/cronulla/residential/house/585520