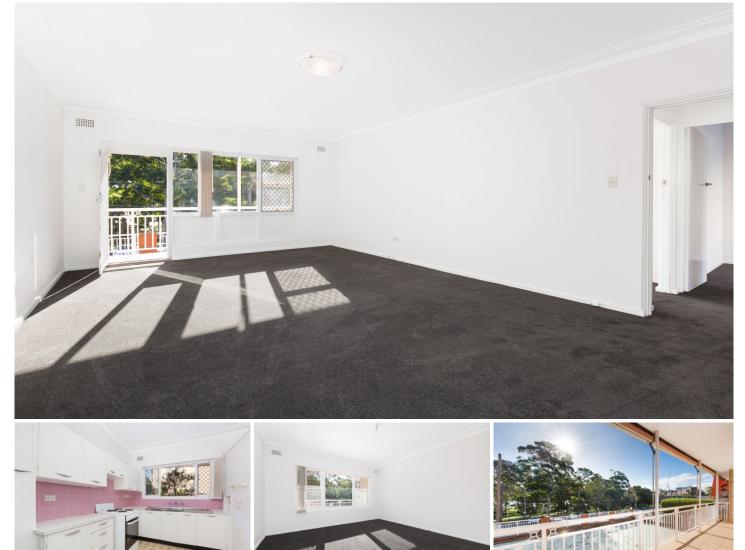

## 5/16 Nicholson Parade Cronulla NSW

Situated directly across the road from Gunnamatta Park and just a short stroll to the train station and Cronulla central, this large apartment features;

- Two good sized bedrooms both with built in robes

- Large combined lounge/dining area opening onto sun filled large balcony

- Neat kitchen & bathroom
- Brand new carpet throughout
- Carspace at rear & single lock up garage
- Close to schools, shops and transport