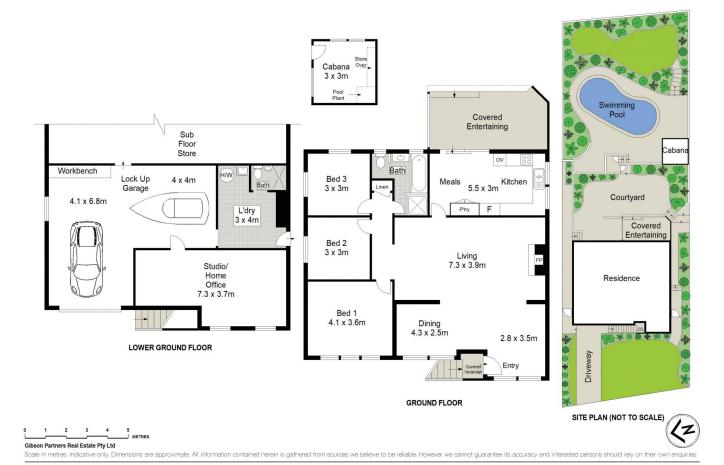

## 26 Mirral Road Caringbah South NSW

Commanding an elevated position and some beautiful water glimpses, this much loved and immaculately presented family home is being offered for the first time. Set across a generous 727sqm of prime real estate, it provides an exciting offering for those looking for a complete renovation project or possible development potential (STCA).

- Original brick residence set on approx 727sqm of prime real estate
- ? Versatile spacious floorplan, open plan kitchen with

3 🗀 2 🔓 1 🚘

**Price** : \$ 1,605,000 **Land Size** : 727 sqm

View: https://www.gibsonpartners.com/sale/nsw/s