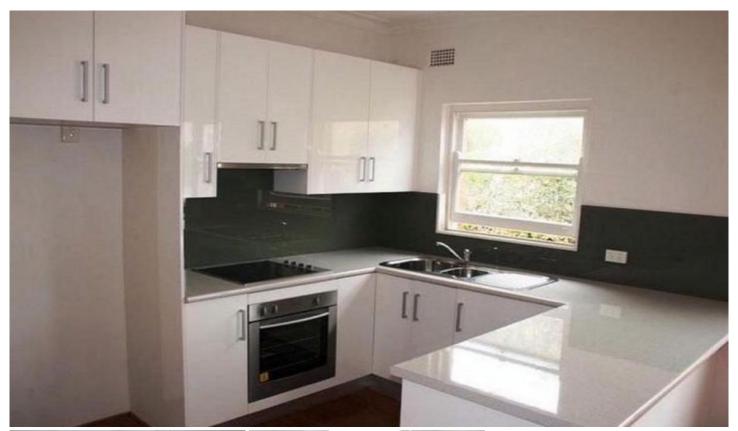

- Fresh interiors with contemporary styling
- Living and dining areas with polished floors
- Spacious bedroom with built-ins and carpet
- Modern kitchen and bathroom
- Internal laundry facilities with a washing machine
- Single lock-up garage