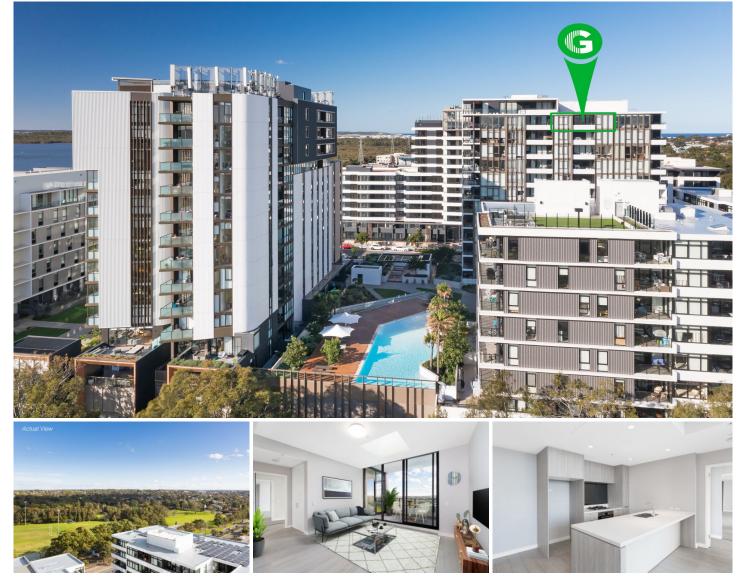

## 1206/1 Foreshore Boulevard Woolooware NSW

Privately situated on the top (12th) floor of the 'Sea' building within the award winning Woolooware Bay development, this luxury appointed two bedroom apartment features a flexible floorplan with an additional study, a glorious westerly aspect, elevated district views including the Royal National Park and a lovely outlook over the resort style pool.

Offering outstanding lifestyle facilities including spa, sauna, gym, heated indoor lap pool, outdoor pool, BBQ amenities, walk and cycle shared pathway, plus rooftop cinema and perfectly positioned only minutes from Cronulla's cosmopolitan lifestyle and pristine beaches. This apartment is ready to move straight in to occupy or could also be a great addition to any investment portfolio.