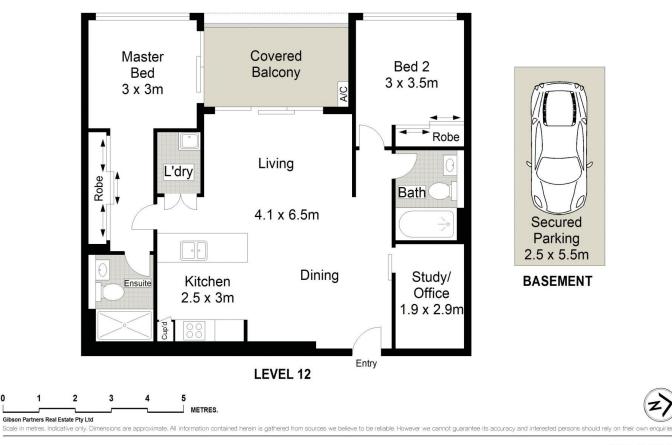

## 1206/1 Foreshore Boulevard Woolooware NSW

Privately situated on the top (12th) floor of the 'Sea' building within the award winning Woolooware Bay development, this luxury appointed two bedroom apartment features a flexible floorplan with an additional study, a glorious westerly aspect, elevated district views including the Royal National Park and a lovely outlook over the resort style pool.