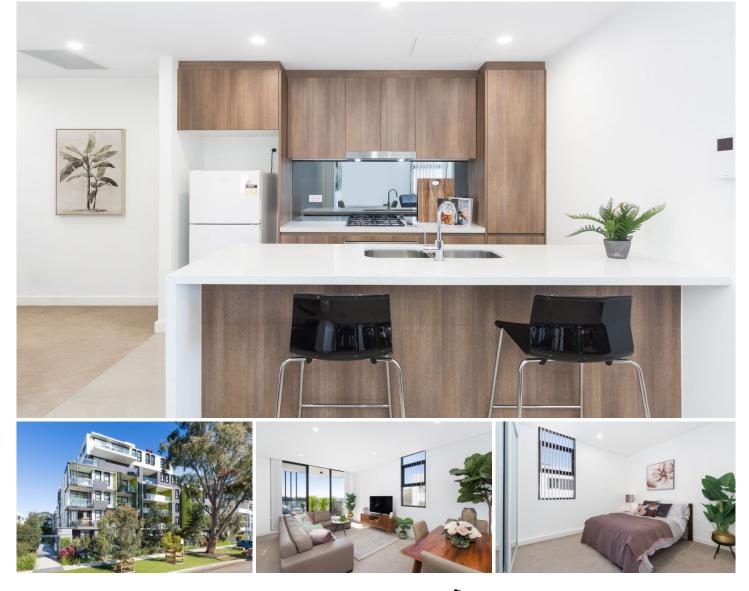

## B203/16 Pinnacle Street Miranda NSW

Positioned in the heart of Miranda in the near new 'Pinnacle' building, this gorgeous contemporary apartment features premium luxury interiors and is located on the second floor with stunning northerly vistas across the City Skyline.

Enjoy the lifestyle benefits that the building and area have to offer, including entertaining friends on the rooftop terrace or strolling over to Westfield Miranda to dine in one of the many restaurants on offer. Public transport is readily available right at your doorstep and the beautiful Cronulla beaches and surrounding coastal walks are only a short drive away.

- Stylish and sundrenched open-plan living and dining room
- Designer gas kitchen with breakfast bar & quality Smeg

View : https://www.gibsonpartners.com/sale/nsw/sutherl and/miranda/residential/apartment/5855216