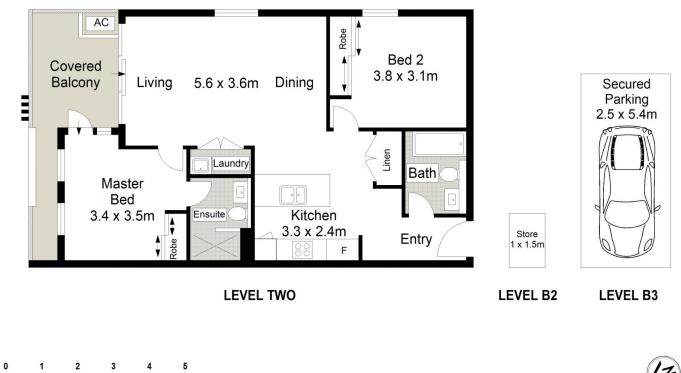

## B203/16 Pinnacle Street Miranda NSW

Positioned in the heart of Miranda in the near new 'Pinnacle' building, this gorgeous contemporary apartment features premium luxury interiors and is located on the second floor with stunning northerly vistas across the City Skyline.

Enjoy the lifestyle benefits that the building and area have to offer, including entertaining friends on the rooftop terrace or strolling over to Westfield Miranda to dine in one of the many restaurants on offer. Public transport is readily available right at your doorstep and the beautiful Cronulla beaches and surrounding coastal walks are only a short drive away.

- Stylish and sundrenched open-plan living and dining room
- Designer gas kitchen with breakfast bar & quality Smeg

View : https://www.gibsonpartners.com/sale/nsw/sutherl and/miranda/residential/apartment/5855216