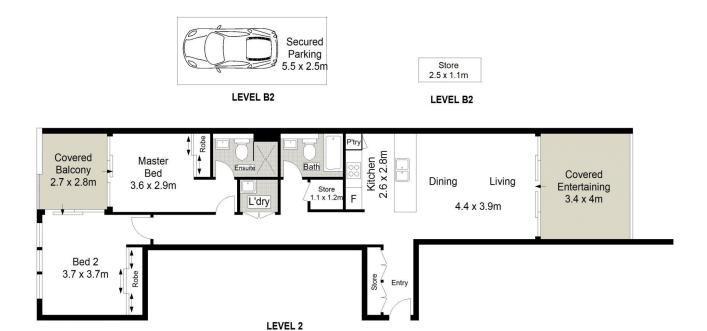

## D201/42 Pinnacle Street Miranda NSW

Combining lifestyle, design and quality, this exceptional apartment is situated on the 2nd floor of the near new 'Alta' building. Offering a unique and spacious layout, the apartment is flooded with natural light and showcases a desirable northerly setting with an expansive entertainers balcony.

- Open-plan living & dining with expansive north facing entertainers balcony
- Two large bedrooms incl. built-in robes & balcony access,

2 🕒 2 🔓 1 🗬

**View:** https://www.gibsonpartners.com/sale/nsw/sutherland/miranda/residential/apartment/5855225

Briolynn Kennedy 02 9523 1333

Gibson Partners Real Estate Pty Ltd
Scale in metres, Indicative only, Dimensions a

201/42 Pinnacle Street, Miranda

**GIBSON**