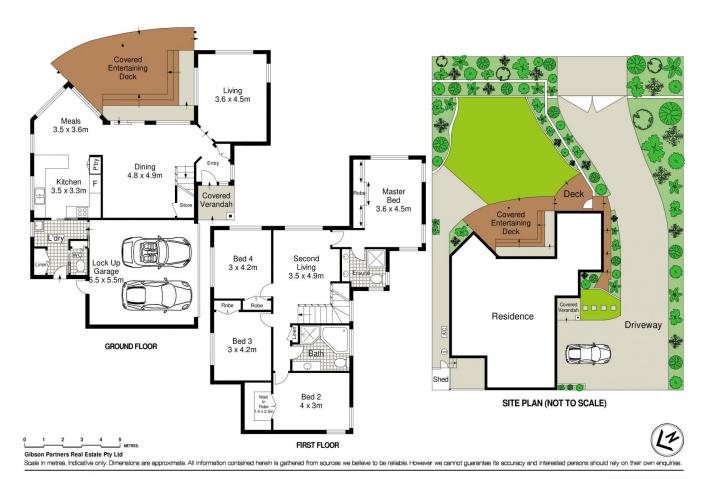

## 1/365 Willarong Road Caringbah South NSW

Occupying the front position in a very private development of just two, this immaculately presented and perfect maintained townhouse has been built to the highest of standards. Cascading effortlessly over two levels, it features a contemporary light-filled floor plan with a versatile choice of living spaces and a seamless flow out to the timber alfresco entertaining deck and beautifully manicured rear yard.

Impressively proportioned offering the space and flexibility of a modern family home, this townhouse also has no strata fees and is conveniently located within moments to local shops, cafes, schools and transport.

- Natural light filled interiors, versatile choice of living spaces

4 🗀 2 📛 2 🚘

**View**: https://www.gibsonpartners.com/sale/nsw/sutherl and/caringbah-south/residential/townhouse/5855 228

Ivan Lampret 02 9523 1333